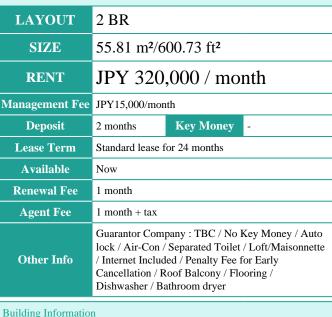

FOR RENT

Property ID No.:155692

HOUSEREP TOKYO INC.

Website: www.houserep-tokyo.com

Lease Conditions

**Property** Name

AGRATIO TERRACE EBISU

Unit No. **TYPE** 

201

Apt.

Meguro Station on JR Yamanote Line (11 min) Ebisu Station on JR Yamanote Line (12 min)

2-7-22, Mita, Meguro-Ku, Tokyo Address

Oct, 2023

Completion

Remarks

\*The actual Layout & Size may differ slightly from this floor plans & pictures.

inquiry@houserep-tokyo.com

+81 (0)3 6427 5860

Transaction Type: Intermediate Agent Fee: 1 month + tax

Website: www.houserep-tokyo.com

Renters Insuarance: Required / Pet:additional deposit (1 month)