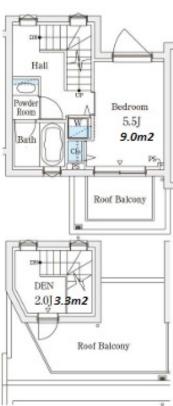

## A Terrace House-type Apt. in Ebisu, near Yebisu Garden Place

| Lease Conditions      |                                                                                                                                                                                                                    |           |   |  |
|-----------------------|--------------------------------------------------------------------------------------------------------------------------------------------------------------------------------------------------------------------|-----------|---|--|
| LAYOUT                | 2 BR+Den                                                                                                                                                                                                           |           |   |  |
| SIZE                  | 52.1 m <sup>2</sup> /560.79 ft <sup>2</sup>                                                                                                                                                                        |           |   |  |
| RENT                  | JPY 300,000 / month                                                                                                                                                                                                |           |   |  |
| <b>Management Fee</b> | JPY15,000/month                                                                                                                                                                                                    |           |   |  |
| Deposit               | 2 months                                                                                                                                                                                                           | Key Money | - |  |
| Lease Term            | Standard lease for 24 months                                                                                                                                                                                       |           |   |  |
| Available             | Now                                                                                                                                                                                                                |           |   |  |
| Renewal Fee           | 1 month                                                                                                                                                                                                            |           |   |  |
| Agent Fee             | 1 month + tax                                                                                                                                                                                                      |           |   |  |
| Other Info            | Guarantor Company: TBC / No Key Money / Auto lock / Air-Con / Separated Toilet / Loft/Maisonnette / Internet Included / Penalty Fee for Early Cancellation / Roof Balcony / Flooring / Dishwasher / Bathroom dryer |           |   |  |
|                       |                                                                                                                                                                                                                    |           |   |  |

\*The actual Layout & Size may differ slightly from this floor plans & pictures.

#301, 1-4-15, Hiroo, Shibuya-ku, Tokyo 150-0012, Japan +81 (0)3 6427 5860 inquiry@houserep-tokyo.com

Transaction Type: Intermediate Agent Fee: 1 month + tax