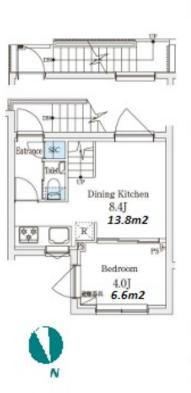

## A Terrace House-type Apt. in Ebisu, near Yebisu Garden Place

| Lease Conditions      |                                                                                                                                                                                                                    |           |   |  |
|-----------------------|--------------------------------------------------------------------------------------------------------------------------------------------------------------------------------------------------------------------|-----------|---|--|
| LAYOUT                | 2 BR+Den                                                                                                                                                                                                           |           |   |  |
| SIZE                  | 52.1 m <sup>2</sup> /560.79 ft <sup>2</sup>                                                                                                                                                                        |           |   |  |
| RENT                  | JPY 300,000 / month                                                                                                                                                                                                |           |   |  |
| <b>Management Fee</b> | JPY15,000/month                                                                                                                                                                                                    |           |   |  |
| Deposit               | 2 months                                                                                                                                                                                                           | Key Money | - |  |
| Lease Term            | Standard lease for 24 months                                                                                                                                                                                       |           |   |  |
| Available             | Now                                                                                                                                                                                                                |           |   |  |
| Renewal Fee           | 1 month                                                                                                                                                                                                            |           |   |  |
| Agent Fee             | 1 month + tax                                                                                                                                                                                                      |           |   |  |
| Other Info            | Guarantor Company: TBC / No Key Money / Auto lock / Air-Con / Separated Toilet / Loft/Maisonnette / Internet Included / Penalty Fee for Early Cancellation / Roof Balcony / Flooring / Dishwasher / Bathroom dryer |           |   |  |
|                       |                                                                                                                                                                                                                    |           |   |  |

\*The actual Layout & Size may differ slightly from this floor plans & pictures.

#301, 1-4-15, Hiroo, Shibuya-ku, Tokyo 150-0012, Japan +81 (0)3 6427 5860 inquiry@houserep-tokyo.com

Transaction Type: Intermediate Agent Fee: 1 month + tax