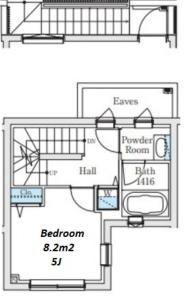

## A Terrace House-type Apt. in Ebisu, near Yebisu Garden Place

Delivery box / Newly-built (~7 y/o)

Renters Insuarance: Required / Pet:additional deposit (1 month)

**Facilities** 

Remarks

\*The actual Layout & Size may differ slightly from this floor plans & pictures.