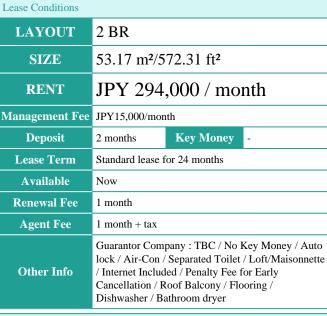

Unit No. **TYPE** 213

Apt.

Meguro Station on JR Yamanote Line (11 min) Ebisu Station on JR Yamanote Line (12 min)

## A Terrace House-type Apt. in Ebisu, near Yebisu Garden Place

Delivery box / Newly-built (~7 y/o)

Renters Insuarance: Required / Pet:additional deposit (1 month)

**Facilities** 

Remarks

\*The actual Layout & Size may differ slightly from this floor plans & pictures.