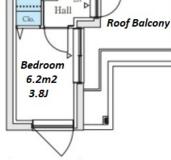

## A Terrace House-type Apt. in Ebisu, near Yebisu Garden Place

Delivery box / Newly-built (~7 y/o)

Renters Insuarance: Required / Pet:additional deposit (1 month)

**Facilities** 

Remarks

\*The actual Layout & Size may differ slightly from this floor plans & pictures.