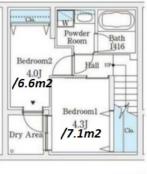

Unit No. **TYPE** 

105

Apt.

Meguro Station on JR Yamanote Line (11 min) Ebisu Station on JR Yamanote Line (12 min)

A Terrace House-type Apt. in Ebisu, near Yebisu Garden Place

| Building Information |                                          |                          |         |
|----------------------|------------------------------------------|--------------------------|---------|
| Completion           | Oct, 2023                                | Earthquake<br>Resistance | New     |
| Structure            | RC, 4 floors above and 1 basement floors |                          |         |
| Car Parking          | N/A                                      |                          |         |
| Bicycle Parking      | -                                        |                          |         |
| Music<br>Instrument  | -                                        | Pet                      | Allowed |
|                      |                                          |                          |         |

**Facilities** Delivery box / Newly-built (~7 y/o)

Remarks

\*The actual Layout & Size may differ slightly from this floor plans & pictures.

#301, 1-4-15, Hiroo, Shibuya-ku, Tokyo 150-0012, Japan +81 (0)3 6427 5860 inquiry@houserep-tokyo.com