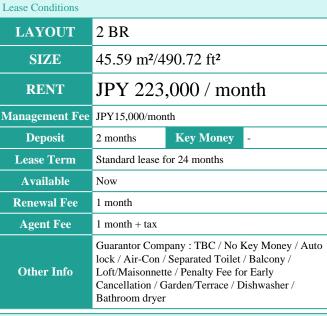

Transaction Type: Intermediate Agent Fee: 1 month + tax

Website: www.houserep-tokyo.com

Renters Insuarance: Required / Pet:additional deposit (1 month)