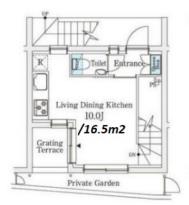

**Facilities** Delivery box / Newly-built (~7 y/o)

Remarks

\*The actual Layout & Size may differ slightly from this floor plans & pictures.

#301, 1-4-15, Hiroo, Shibuya-ku, Tokyo 150-0012, Japan +81 (0)3 6427 5860 inquiry@houserep-tokyo.com