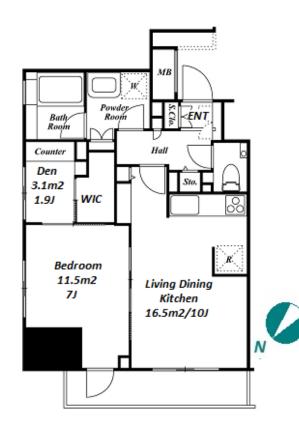

High-rise Apt. in Gotanda, easy access to Ebisu, Shibuya, Shinjuku

| *The actual Layout & Size may differ slightly from this floor plan | is & pictures. |
|--------------------------------------------------------------------|----------------|
|--------------------------------------------------------------------|----------------|

Transaction Type : Intermediate Agent Fee : 1 month + tax

Website : www.houserep-tokyo.com

| Lease Conditions            |                                                                                                                                                                                                                                            |                          |     |  |  |  |  |
|-----------------------------|--------------------------------------------------------------------------------------------------------------------------------------------------------------------------------------------------------------------------------------------|--------------------------|-----|--|--|--|--|
| LAYOUT                      | 1 BR+Den                                                                                                                                                                                                                                   |                          |     |  |  |  |  |
| SIZE                        | 47.59 m²/512.25 ft²                                                                                                                                                                                                                        |                          |     |  |  |  |  |
| RENT                        | JPY 211,000 / month                                                                                                                                                                                                                        |                          |     |  |  |  |  |
| Management Fee              | JPY10,000/month                                                                                                                                                                                                                            |                          |     |  |  |  |  |
| Deposit                     | 2 months                                                                                                                                                                                                                                   | -                        |     |  |  |  |  |
| Lease Term                  | Fixed term lease for 36 months                                                                                                                                                                                                             |                          |     |  |  |  |  |
| Available                   | Mid, Jul, 2024                                                                                                                                                                                                                             |                          |     |  |  |  |  |
| Renewal Fee                 |                                                                                                                                                                                                                                            |                          |     |  |  |  |  |
| Agent Fee                   | 1 month + tax                                                                                                                                                                                                                              |                          |     |  |  |  |  |
| Other Info                  | Guarantor Company : TBC / No Key Money / Auto<br>lock / Air-Con / Separated Toilet / Balcony /<br>Penalty Fee for Early Cancellation / Musical<br>Instrument Negotiable / Flooring / Floor Heating /<br>Bathroom dryer / WIC / Corner Unit |                          |     |  |  |  |  |
| Building Information        |                                                                                                                                                                                                                                            |                          |     |  |  |  |  |
| Completion                  | Apr, 2013                                                                                                                                                                                                                                  | Earthquake<br>Resistance | New |  |  |  |  |
| Structure                   | RC, 18 floors above                                                                                                                                                                                                                        |                          |     |  |  |  |  |
| Car Parking                 | TBC                                                                                                                                                                                                                                        |                          |     |  |  |  |  |
| Bicycle Parking             | ТВС                                                                                                                                                                                                                                        |                          |     |  |  |  |  |
| Music<br>Instrument         | Negotiable                                                                                                                                                                                                                                 | Pet                      | N/A |  |  |  |  |
| <b>D</b> a <b>1</b> 141 - a | Within 20 min to Roppongi by train / Within 20                                                                                                                                                                                             |                          |     |  |  |  |  |