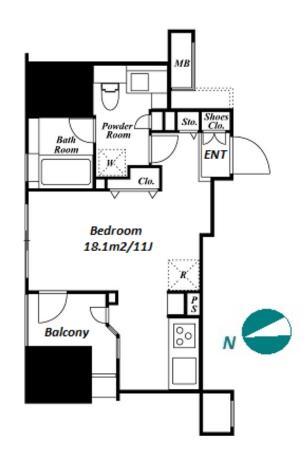

Website: www.houserep-tokyo.com

| ·                    |                                                                                                                                                                                           |                          |     |
|----------------------|-------------------------------------------------------------------------------------------------------------------------------------------------------------------------------------------|--------------------------|-----|
| Lease Conditions     |                                                                                                                                                                                           |                          |     |
| LAYOUT               | Studio                                                                                                                                                                                    |                          |     |
| SIZE                 | 30.47 m <sup>2</sup> /327.97 ft <sup>2</sup>                                                                                                                                              |                          |     |
| RENT                 | JPY 128,000 / month                                                                                                                                                                       |                          |     |
| Management Fee       | JPY8,000/month                                                                                                                                                                            |                          |     |
| Deposit              | 2 months                                                                                                                                                                                  | Key Money                | -   |
| Lease Term           | Fixed term lease for 36 months                                                                                                                                                            |                          |     |
| Available            | Mid, Jul, 2024                                                                                                                                                                            |                          |     |
| Renewal Fee          | -                                                                                                                                                                                         |                          |     |
| Agent Fee            | 1 month + tax                                                                                                                                                                             |                          |     |
| Other Info           | Guarantor Company: TBC / No Key Money / Auto lock / Air-Con / Separated Toilet / Balcony / Penalty Fee for Early Cancellation / Musical Instrument Negotiable / Flooring / Bathroom dryer |                          |     |
| Building Information |                                                                                                                                                                                           |                          |     |
| Completion           | Apr, 2013                                                                                                                                                                                 | Earthquake<br>Resistance | New |
| Structure            | RC, 18 floors above                                                                                                                                                                       |                          |     |
| Car Parking          | TBC                                                                                                                                                                                       |                          |     |
| Bicycle Parking      | TBC                                                                                                                                                                                       |                          |     |
| Music<br>Instrument  | Negotiable                                                                                                                                                                                | Pet                      | N/A |
| Facilities           | Within 20 min to Roppongi by train / Within 20 min to Tokyo station by car / Near Large Parks / Delivery box / Elevator / High-rise                                                       |                          |     |