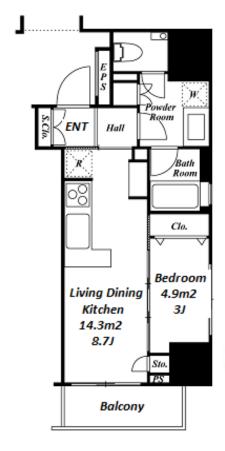

Website: www.houserep-tokyo.com

| Lease Conditions      |                                                                                                                                                                                                           |                          |     |
|-----------------------|-----------------------------------------------------------------------------------------------------------------------------------------------------------------------------------------------------------|--------------------------|-----|
| LAYOUT                | 1 BR                                                                                                                                                                                                      |                          |     |
| SIZE                  | 35.27 m <sup>2</sup> /379.64 ft <sup>2</sup>                                                                                                                                                              |                          |     |
| RENT                  | JPY 171,000 / month                                                                                                                                                                                       |                          |     |
| <b>Management Fee</b> | JPY10,000/month                                                                                                                                                                                           |                          |     |
| Deposit               | 2 months                                                                                                                                                                                                  | Key Money                | -   |
| Lease Term            | Fixed term lease for 36 months                                                                                                                                                                            |                          |     |
| Available             | Mid, Jul, 2024                                                                                                                                                                                            |                          |     |
| Renewal Fee           | -                                                                                                                                                                                                         |                          |     |
| Agent Fee             | 1 month + tax                                                                                                                                                                                             |                          |     |
| Other Info            | Guarantor Company: TBC / No Key Money / Auto lock / Air-Con / Separated Toilet / Balcony / Penalty Fee for Early Cancellation / Musical Instrument Negotiable / Flooring / Floor Heating / Bathroom dryer |                          |     |
| Building Information  |                                                                                                                                                                                                           |                          |     |
| Completion            | Apr, 2013                                                                                                                                                                                                 | Earthquake<br>Resistance | New |
| Structure             | RC, 18 floors above                                                                                                                                                                                       |                          |     |
| Car Parking           | TBC                                                                                                                                                                                                       |                          |     |
| Bicycle Parking       | TBC                                                                                                                                                                                                       |                          |     |