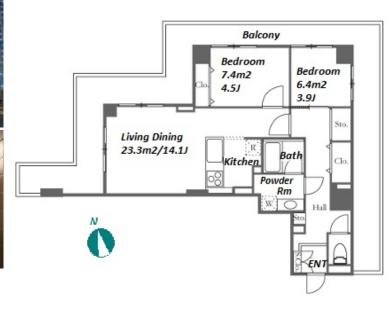

Transaction Type: Intermediate Agent Fee: 1 month + tax

Website: www.houserep-tokyo.com

| Lease Conditions     |                                                                                                                                                                                                                                                        |                          |         |  |
|----------------------|--------------------------------------------------------------------------------------------------------------------------------------------------------------------------------------------------------------------------------------------------------|--------------------------|---------|--|
| LAYOUT               | 2 BR                                                                                                                                                                                                                                                   |                          |         |  |
| SIZE                 | 60.59 m <sup>2</sup> /652.18 ft <sup>2</sup>                                                                                                                                                                                                           |                          |         |  |
| RENT                 | JPY 250,000 / month                                                                                                                                                                                                                                    |                          |         |  |
| Management Fee       | JPY10,000/month                                                                                                                                                                                                                                        |                          |         |  |
| Deposit              | 2 months                                                                                                                                                                                                                                               | Key Money                | 1 month |  |
| Lease Term           | Standard lease for 24 months                                                                                                                                                                                                                           |                          |         |  |
| Available            | Now                                                                                                                                                                                                                                                    |                          |         |  |
| Renewal Fee          | 1 month                                                                                                                                                                                                                                                |                          |         |  |
| Agent Fee            | 1 month + tax                                                                                                                                                                                                                                          |                          |         |  |
| Other Info           | Key Replacement Fee : JPY15,000 Tax not included / Guarantor Company : TBC / No Key Money / Auto lock / Air-Con / Separated Toilet / Balcony / Penalty Fee for Early Cancellation / Nice Views / Flooring / Bathroom dryer / 2 Car Parks / Corner Unit |                          |         |  |
| Building Information |                                                                                                                                                                                                                                                        |                          |         |  |
| Completion           | Jun, 1995                                                                                                                                                                                                                                              | Earthquake<br>Resistance | New     |  |
| Structure            | SRC, 35 floors above and 4 basement floors                                                                                                                                                                                                             |                          |         |  |