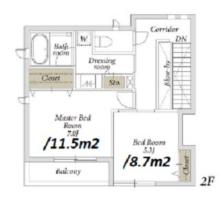

Transaction Type : Intermediate Agent Fee : 1 month + tax

Website : www.houserep-tokyo.com

| Lease Conditions     |                                                                                                                                                                                                        |           |            |  |  |
|----------------------|--------------------------------------------------------------------------------------------------------------------------------------------------------------------------------------------------------|-----------|------------|--|--|
| LAYOUT               | 2 BR                                                                                                                                                                                                   |           |            |  |  |
| SIZE                 | 87.07 m <sup>2</sup> /937.21 ft <sup>2</sup>                                                                                                                                                           |           |            |  |  |
| RENT                 | JPY 330,000 / month                                                                                                                                                                                    |           |            |  |  |
| Management Fee       | JPY7,000/month                                                                                                                                                                                         |           |            |  |  |
| Deposit              | 2 months                                                                                                                                                                                               | Key Money | 1.5 months |  |  |
| Lease Term           | Standard lease for 24 months                                                                                                                                                                           |           |            |  |  |
| Available            | Now                                                                                                                                                                                                    |           |            |  |  |
| Renewal Fee          | 1 month                                                                                                                                                                                                |           |            |  |  |
| Agent Fee            | 1 month + tax                                                                                                                                                                                          |           |            |  |  |
| Other Info           | Key Replacement Fee : JPY22,000 Tax not<br>included / Guarantor Company : TBC / Auto lock /<br>Air-Con / Separated Toilet / Balcony /<br>Garden/Terrace / Flooring / Floor Heating /<br>Bathroom dryer |           |            |  |  |
| Building Information |                                                                                                                                                                                                        |           |            |  |  |