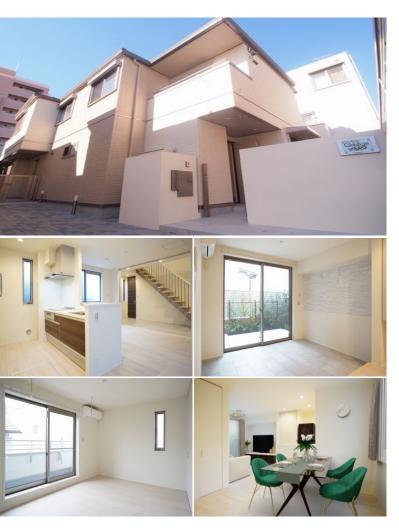

|                  | FOR RENT Property ID No. :155636                                     |  | HOUSEREP TOKYO INC. Website : www.houserep-tokyo.com |      |        |                                                                                      |  |  |
|------------------|----------------------------------------------------------------------|--|------------------------------------------------------|------|--------|--------------------------------------------------------------------------------------|--|--|
| Property<br>Name | Unit No.TYPEGRANGE YOYOGI II101Apt.5-21-9, Yoyogi, Shibuya-Ku, Tokyo |  | Unit No.                                             | TYPE |        |                                                                                      |  |  |
|                  |                                                                      |  | 101                                                  | Apt. | Access | Sannguubashi Station on Odakyu Line (7 min)<br>Hatsudai Station on Keio Line (8 min) |  |  |
| Address          |                                                                      |  |                                                      |      |        |                                                                                      |  |  |

Transaction Type : Intermediate Agent Fee : 1 month + tax

Website : www.houserep-tokyo.com

| Lease Conditions     |                                                                                                                                                                                                        |           |            |  |  |
|----------------------|--------------------------------------------------------------------------------------------------------------------------------------------------------------------------------------------------------|-----------|------------|--|--|
| LAYOUT               | 2 BR                                                                                                                                                                                                   |           |            |  |  |
| SIZE                 | 87.07 m <sup>2</sup> /937.21 ft <sup>2</sup>                                                                                                                                                           |           |            |  |  |
| RENT                 | JPY 330,000 / month                                                                                                                                                                                    |           |            |  |  |
| Management Fee       | JPY7,000/month                                                                                                                                                                                         |           |            |  |  |
| Deposit              | 2 months                                                                                                                                                                                               | Key Money | 1.5 months |  |  |
| Lease Term           | Standard lease for 24 months                                                                                                                                                                           |           |            |  |  |
| Available            | Now                                                                                                                                                                                                    |           |            |  |  |
| Renewal Fee          | 1 month                                                                                                                                                                                                |           |            |  |  |
| Agent Fee            | 1 month + tax                                                                                                                                                                                          |           |            |  |  |
| Other Info           | Key Replacement Fee : JPY22,000 Tax not<br>included / Guarantor Company : TBC / Auto lock /<br>Air-Con / Separated Toilet / Balcony /<br>Garden/Terrace / Flooring / Floor Heating /<br>Bathroom dryer |           |            |  |  |
| Building Information |                                                                                                                                                                                                        |           |            |  |  |

Lease Conditions

| Building Information |                                    |                          |         |  |  |  |  |
|----------------------|------------------------------------|--------------------------|---------|--|--|--|--|
| Completion           | Nov, 2017                          | Earthquake<br>Resistance | New     |  |  |  |  |
| Structure            | SC, 2 floors above                 |                          |         |  |  |  |  |
| Car Parking          | -                                  |                          |         |  |  |  |  |
| Bicycle Parking      | -                                  |                          |         |  |  |  |  |
| Music<br>Instrument  | -                                  | Pet                      | Allowed |  |  |  |  |
| Facilities           | Delivery box / Security / Low-rise |                          |         |  |  |  |  |
| Remarks              |                                    |                          |         |  |  |  |  |