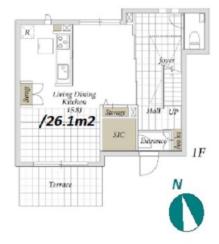

Transaction Type : Intermediate Agent Fee : 1 month + tax

Website : www.houserep-tokyo.com

| Lease Conditions     |                                                                                                                                                                                                        |           |            |  |  |
|----------------------|--------------------------------------------------------------------------------------------------------------------------------------------------------------------------------------------------------|-----------|------------|--|--|
| LAYOUT               | 2 BR                                                                                                                                                                                                   |           |            |  |  |
| SIZE                 | 87.07 m <sup>2</sup> /937.21 ft <sup>2</sup>                                                                                                                                                           |           |            |  |  |
| RENT                 | JPY 330,000 / month                                                                                                                                                                                    |           |            |  |  |
| Management Fee       | JPY7,000/month                                                                                                                                                                                         |           |            |  |  |
| Deposit              | 2 months                                                                                                                                                                                               | Key Money | 1.5 months |  |  |
| Lease Term           | Standard lease for 24 months                                                                                                                                                                           |           |            |  |  |
| Available            | Now                                                                                                                                                                                                    |           |            |  |  |
| Renewal Fee          | 1 month                                                                                                                                                                                                |           |            |  |  |
| Agent Fee            | 1 month + tax                                                                                                                                                                                          |           |            |  |  |
| Other Info           | Key Replacement Fee : JPY22,000 Tax not<br>included / Guarantor Company : TBC / Auto lock /<br>Air-Con / Separated Toilet / Balcony /<br>Garden/Terrace / Flooring / Floor Heating /<br>Bathroom dryer |           |            |  |  |
| Building Information |                                                                                                                                                                                                        |           |            |  |  |