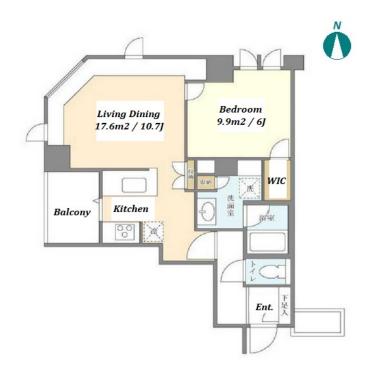

Lease Conditions

CITY HOUSE TOKYO SHINBASHI

911 Apt.

Access

Onarimonn Station on Mita Line (3 min) Daimonn Station on Oedo Line (8 min)

HOUSEREP TOKYO INC.

1 BR **LAYOUT** 47.67 m<sup>2</sup>/513.11 ft<sup>2</sup> SIZE JPY 231,000 / month RENT Management Fee JPY12,000/month **Key Money Deposit Lease Term** Standard lease for 24 months Available End, Jul, 2024 Renewal Fee 1 month 1 month + tax**Agent Fee** No Key Money / Auto lock / Air-Con / Separated Toilet / Balcony / Internet Included / Penalty Fee Other Info for Early Cancellation / Flooring / Bathroom dryer / WIC / Corner Unit

\*The actual Layout & Size may differ slightly from this floor plans & pictures.

#301, 1-4-15, Hiroo, Shibuya-ku, Tokyo 150-0012, Japan +81 (0)3 6427 5860 inquiry@houserep-tokyo.com

Transaction Type: Intermediate Agent Fee: 1 month + tax