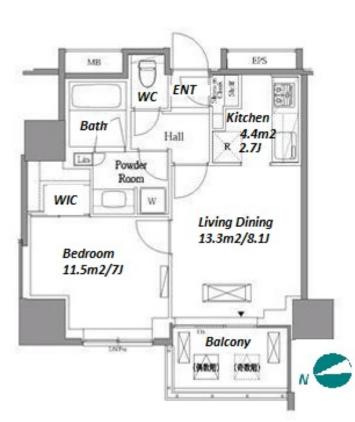

Stylish High Rise Apt. in Meguro / Gotanda, near Meguro River

| Lease Conditions     |                                                                                                                                                                                                                                       |                          |            |  |  |  |  |  |
|----------------------|---------------------------------------------------------------------------------------------------------------------------------------------------------------------------------------------------------------------------------------|--------------------------|------------|--|--|--|--|--|
| LAYOUT               | 1 BR                                                                                                                                                                                                                                  |                          |            |  |  |  |  |  |
| SIZE                 | 43.19 m <sup>2</sup> /464.89 ft <sup>2</sup>                                                                                                                                                                                          |                          |            |  |  |  |  |  |
| RENT                 | JPY 225,000 / month                                                                                                                                                                                                                   |                          |            |  |  |  |  |  |
| Management Fee       | JPY15,000/month                                                                                                                                                                                                                       |                          |            |  |  |  |  |  |
| Deposit              | 2 months                                                                                                                                                                                                                              | Key Money                | 1 month    |  |  |  |  |  |
| Lease Term           | Standard lease for 24 months                                                                                                                                                                                                          |                          |            |  |  |  |  |  |
| Available            | Now                                                                                                                                                                                                                                   |                          |            |  |  |  |  |  |
| Renewal Fee          | 1 month                                                                                                                                                                                                                               |                          |            |  |  |  |  |  |
| Agent Fee            | 1 month + tax                                                                                                                                                                                                                         |                          |            |  |  |  |  |  |
| Other Info           | Key Replacement Fee : JPY20,000 Tax not<br>included / Guarantor Company : TBC / Auto lock /<br>Air-Con / Separated Toilet / Balcony / Internet<br>(Extra Charge) / Musical Instrument Negotiable /<br>Flooring / Bathroom dryer / WIC |                          |            |  |  |  |  |  |
| Building Information | n                                                                                                                                                                                                                                     |                          |            |  |  |  |  |  |
| Completion           | Jan, 2007                                                                                                                                                                                                                             | Earthquake<br>Resistance | New        |  |  |  |  |  |
| Structure            | RC, 30 floors at                                                                                                                                                                                                                      | oove                     |            |  |  |  |  |  |
| Car Parking          | TBC                                                                                                                                                                                                                                   |                          |            |  |  |  |  |  |
| Bicycle Parking      | ТВС                                                                                                                                                                                                                                   |                          |            |  |  |  |  |  |
| Music<br>Instrument  | Negotiable                                                                                                                                                                                                                            | Pet                      | Negotiable |  |  |  |  |  |
| Facilities           | Motorcycle Parking (TBC) / Trunk Room (TBC) /<br>Gym (( Included )) / Front desk / Janitor / Delivery<br>box / Elevator / Sky lounge / Security / High-rise                                                                           |                          |            |  |  |  |  |  |
| Remarks              |                                                                                                                                                                                                                                       |                          |            |  |  |  |  |  |
| T                    |                                                                                                                                                                                                                                       |                          |            |  |  |  |  |  |