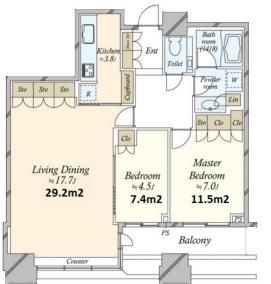

 $\label{eq:Transaction} Type: Intermediate \\ Agent Fee: 1 month + tax$ 

Website: www.houserep-tokyo.com

| Lease Conditions      |                                                                                                                                           |                          |         |
|-----------------------|-------------------------------------------------------------------------------------------------------------------------------------------|--------------------------|---------|
| LAYOUT                | 2 BR                                                                                                                                      |                          |         |
| SIZE                  | 75.19 m <sup>2</sup> /809.33 ft <sup>2</sup>                                                                                              |                          |         |
| RENT                  | JPY 500,000 / month                                                                                                                       |                          |         |
| <b>Management Fee</b> | -                                                                                                                                         |                          |         |
| Deposit               | 2 months                                                                                                                                  | Key Money                | 1 month |
| Lease Term            | -                                                                                                                                         |                          |         |
| Available             | Negotiable                                                                                                                                |                          |         |
| Renewal Fee           | -                                                                                                                                         |                          |         |
| Agent Fee             | 1 month + tax                                                                                                                             |                          |         |
| Other Info            | Guarantor Company : TBC / Auto lock / Air-Con /<br>Separated Toilet / Balcony / Flooring / Floor<br>Heating / Dishwasher / Bathroom dryer |                          |         |
| Building Information  |                                                                                                                                           |                          |         |
| Completion            | Apr, 2008                                                                                                                                 | Earthquake<br>Resistance | New     |
| Structure             | RC, 30 floors above                                                                                                                       |                          |         |
| Car Parking           | TBC                                                                                                                                       |                          |         |
| Bicycle Parking       | TBC                                                                                                                                       |                          |         |
| Music                 |                                                                                                                                           | Pet                      | Allowed |