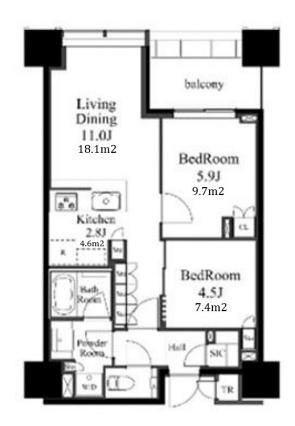

 $\label{eq:Transaction} Type: Intermediate \\ Agent Fee: 1 month + tax$ 

Website: www.houserep-tokyo.com

| Lease Conditions      |                                                                                                                                                                                          |                          |         |
|-----------------------|------------------------------------------------------------------------------------------------------------------------------------------------------------------------------------------|--------------------------|---------|
| LAYOUT                | 2 BR                                                                                                                                                                                     |                          |         |
| SIZE                  | 55.89 m <sup>2</sup> /601.59 ft <sup>2</sup>                                                                                                                                             |                          |         |
| RENT                  | JPY 487,000 / month                                                                                                                                                                      |                          |         |
| <b>Management Fee</b> | -                                                                                                                                                                                        |                          |         |
| Deposit               | 2 months                                                                                                                                                                                 | Key Money                | 1 month |
| Lease Term            | Fixed term lease for 24 months                                                                                                                                                           |                          |         |
| Available             | End, Aug, 2024                                                                                                                                                                           |                          |         |
| Renewal Fee           | -                                                                                                                                                                                        |                          |         |
| Agent Fee             | 1 month + tax                                                                                                                                                                            |                          |         |
| Other Info            | Auto lock / Air-Con / Separated Toilet / Balcony /<br>Internet Included / Penalty Fee for Early<br>Cancellation / Nice Views / Flooring / Floor<br>Heating / Dishwasher / Bathroom dryer |                          |         |
| Building Information  |                                                                                                                                                                                          |                          |         |
| Completion            | Dec, 2022                                                                                                                                                                                | Earthquake<br>Resistance | New     |
| Structure             | RC, 45 floors above and 1 basement floors                                                                                                                                                |                          |         |
| Car Parking           | N/A                                                                                                                                                                                      |                          |         |
| Bicycle Parking       | -                                                                                                                                                                                        |                          |         |