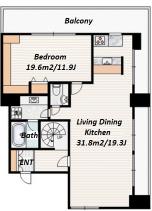

+81 (0)3 6427 5860

 $\label{eq:Transaction} Type: Intermediate \\ Agent Fee: 1 month + tax$ 

Website: www.houserep-tokyo.com

| Ku Line (10 inin)     |                                                                                                                                                                              |                          |         |
|-----------------------|------------------------------------------------------------------------------------------------------------------------------------------------------------------------------|--------------------------|---------|
| Lease Conditions      |                                                                                                                                                                              |                          |         |
| LAYOUT                | 1 BR+S                                                                                                                                                                       |                          |         |
| SIZE                  | 141.04 m <sup>2</sup> /1518.14 ft <sup>2</sup>                                                                                                                               |                          |         |
| RENT                  | JPY 270,000 / month                                                                                                                                                          |                          |         |
| <b>Management Fee</b> | JPY5,000/month                                                                                                                                                               |                          |         |
| Deposit               | 2 months                                                                                                                                                                     | <b>Key Money</b>         | 1 month |
| Lease Term            | Standard lease for 24 months                                                                                                                                                 |                          |         |
| Available             | Now                                                                                                                                                                          |                          |         |
| Renewal Fee           | 1 month                                                                                                                                                                      |                          |         |
| Agent Fee             | 1 month + tax                                                                                                                                                                |                          |         |
| Other Info            | Key Replacement Fee : JPY30,000 Tax not included / Auto lock / Air-Con / Separated Toilet / Balcony / Loft/Maisonnette / Flooring / Bathroom dryer / Corner Unit / 2 Toilets |                          |         |
| Building Information  |                                                                                                                                                                              |                          |         |
| Completion            | Sep, 1998                                                                                                                                                                    | Earthquake<br>Resistance | New     |
| Structure             | RC, 7 floors above                                                                                                                                                           |                          |         |
| Car Parking           | -                                                                                                                                                                            |                          |         |
| Bicycle Parking       | extra charge                                                                                                                                                                 |                          |         |
| Music<br>Instrument   | -                                                                                                                                                                            | Pet                      | -       |
| Facilities            | Delivery box / Elevator / Close to Station                                                                                                                                   |                          |         |