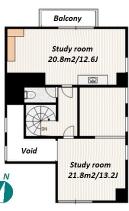

+81 (0)3 6427 5860

 $\label{eq:Transaction} Type: Intermediate \\ Agent Fee: 1 month + tax$ 

Website: www.houserep-tokyo.com

| Ku Line (10 inin)     |                                                                                                                                                                              |                          |         |
|-----------------------|------------------------------------------------------------------------------------------------------------------------------------------------------------------------------|--------------------------|---------|
| Lease Conditions      |                                                                                                                                                                              |                          |         |
| LAYOUT                | 1 BR+S                                                                                                                                                                       |                          |         |
| SIZE                  | 141.04 m <sup>2</sup> /1518.14 ft <sup>2</sup>                                                                                                                               |                          |         |
| RENT                  | JPY 270,000 / month                                                                                                                                                          |                          |         |
| <b>Management Fee</b> | JPY5,000/month                                                                                                                                                               |                          |         |
| Deposit               | 2 months                                                                                                                                                                     | <b>Key Money</b>         | 1 month |
| Lease Term            | Standard lease for 24 months                                                                                                                                                 |                          |         |
| Available             | Now                                                                                                                                                                          |                          |         |
| Renewal Fee           | 1 month                                                                                                                                                                      |                          |         |
| Agent Fee             | 1 month + tax                                                                                                                                                                |                          |         |
| Other Info            | Key Replacement Fee : JPY30,000 Tax not included / Auto lock / Air-Con / Separated Toilet / Balcony / Loft/Maisonnette / Flooring / Bathroom dryer / Corner Unit / 2 Toilets |                          |         |
| Building Information  |                                                                                                                                                                              |                          |         |
| Completion            | Sep, 1998                                                                                                                                                                    | Earthquake<br>Resistance | New     |
| Structure             | RC, 7 floors above                                                                                                                                                           |                          |         |
| Car Parking           | -                                                                                                                                                                            |                          |         |
| Bicycle Parking       | extra charge                                                                                                                                                                 |                          |         |
| Music<br>Instrument   | -                                                                                                                                                                            | Pet                      | -       |
| Facilities            | Delivery box / Elevator / Close to Station                                                                                                                                   |                          |         |