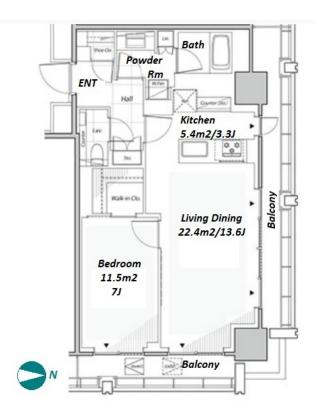

inquiry@houserep-tokyo.com

+81 (0)3 6427 5860

Transaction Type: Intermediate Agent Fee: 1 month + tax

Website: www.houserep-tokyo.com

| Lease Conditions     |                                                                                                                                                                                       |                          |         |
|----------------------|---------------------------------------------------------------------------------------------------------------------------------------------------------------------------------------|--------------------------|---------|
| LAYOUT               | 1 BR                                                                                                                                                                                  |                          |         |
| SIZE                 | 59.73 m <sup>2</sup> /642.92 ft <sup>2</sup>                                                                                                                                          |                          |         |
| RENT                 | JPY 388,000 / month                                                                                                                                                                   |                          |         |
| Management Fee       | -                                                                                                                                                                                     |                          |         |
| Deposit              | 4 months                                                                                                                                                                              | Key Money                | -       |
| Lease Term           | Fixed term lease for 24 months                                                                                                                                                        |                          |         |
| Available            | Now                                                                                                                                                                                   |                          |         |
| Renewal Fee          | -                                                                                                                                                                                     |                          |         |
| Agent Fee            | 1 month + tax                                                                                                                                                                         |                          |         |
| Other Info           | Guarantor Company: TBC / No Key Money / Auto lock / Air-Con / Separated Toilet / Balcony / Internet Included / CS/CATV / Flooring / Floor Heating / Dishwasher / Bathroom dryer / WIC |                          |         |
| Building Information |                                                                                                                                                                                       |                          |         |
| Completion           | Feb, 2024                                                                                                                                                                             | Earthquake<br>Resistance | New     |
| Structure            | RC, 32 floors above                                                                                                                                                                   |                          |         |
| Car Parking          | TBC                                                                                                                                                                                   |                          |         |
| Bicycle Parking      | JPY300 ~ 1,000/ month                                                                                                                                                                 |                          |         |
| Music<br>Instrument  | -                                                                                                                                                                                     | Pet                      | Allowed |