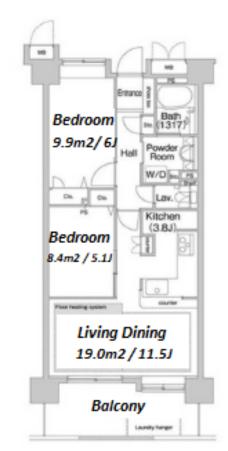

inquiry@houserep-tokyo.com

+81 (0)3 6427 5860

Transaction Type: Intermediate Agent Fee: 1 month + tax

Website: www.houserep-tokyo.com

| ease Conditions       |                                                                                                                                                                           |           |         |  |
|-----------------------|---------------------------------------------------------------------------------------------------------------------------------------------------------------------------|-----------|---------|--|
| LAYOUT                | 2 BR                                                                                                                                                                      |           |         |  |
| SIZE                  | 58.86 m <sup>2</sup> /633.56 ft <sup>2</sup>                                                                                                                              |           |         |  |
| RENT                  | JPY 207,000 / month                                                                                                                                                       |           |         |  |
| <b>Janagement Fee</b> | JPY12,000/month                                                                                                                                                           |           |         |  |
| Deposit               | 2 months                                                                                                                                                                  | Key Money | 1 month |  |
| Lease Term            | Standard lease for 24 months                                                                                                                                              |           |         |  |
| Available             | Early, Jul, 2024                                                                                                                                                          |           |         |  |
| Renewal Fee           | 1 month                                                                                                                                                                   |           |         |  |
| Agent Fee             | 1 month + tax                                                                                                                                                             |           |         |  |
| Other Info            | Key Replacement Fee : JPY20,000 Tax not included / Auto lock / Air-Con / Separated Toilet / Balcony / Internet (Extra Charge) / Flooring / Floor Heating / Bathroom dryer |           |         |  |
| Building Information  |                                                                                                                                                                           |           |         |  |