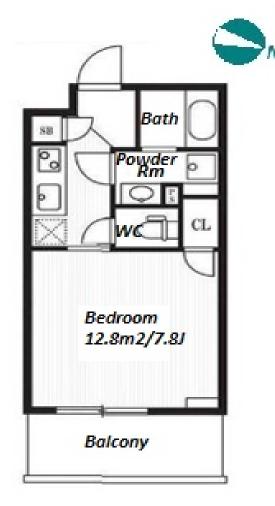

Transaction Type: Intermediate Agent Fee: 1 month + tax

Website: www.houserep-tokyo.com

| Lease Conditions      |                                                                                                                                                                                                                      |                          |         |
|-----------------------|----------------------------------------------------------------------------------------------------------------------------------------------------------------------------------------------------------------------|--------------------------|---------|
| LAYOUT                | Studio                                                                                                                                                                                                               |                          |         |
| SIZE                  | 25.18 m <sup>2</sup> /271.03 ft <sup>2</sup>                                                                                                                                                                         |                          |         |
| RENT                  | JPY 124,000 / month                                                                                                                                                                                                  |                          |         |
| <b>Management Fee</b> | JPY8,000/month                                                                                                                                                                                                       |                          |         |
| Deposit               | 2 months                                                                                                                                                                                                             | Key Money                | -       |
| Lease Term            | Standard lease for 24 months                                                                                                                                                                                         |                          |         |
| Available             | Mid, Jul, 2024                                                                                                                                                                                                       |                          |         |
| Renewal Fee           | 1 month                                                                                                                                                                                                              |                          |         |
| Agent Fee             | 1 month + tax                                                                                                                                                                                                        |                          |         |
| Other Info            | Key Replacement Fee: JPY20,000 Tax not included / Guarantor Company: TBC / No Key Money / Auto lock / Air-Con / Separated Toilet / Balcony / Internet Included / Penalty Fee for Early Cancellation / Bathroom dryer |                          |         |
| Building Information  |                                                                                                                                                                                                                      |                          |         |
| Completion            | Jul, 2017                                                                                                                                                                                                            | Earthquake<br>Resistance | New     |
| Structure             | RC, 14 floors above                                                                                                                                                                                                  |                          |         |
| Car Parking           | extra charge                                                                                                                                                                                                         |                          |         |
| Bicycle Parking       | JPY300 + tax / month                                                                                                                                                                                                 |                          |         |
| Music<br>Instrument   | -                                                                                                                                                                                                                    | Pet                      | Allowed |
| Facilities            | Within 20 min to Tokyo station by car / Janitor / Delivery box / Elevator                                                                                                                                            |                          |         |