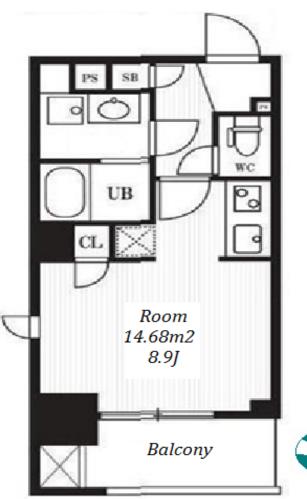

Mid-rise in Kanda, near Nihombashi

inquiry@houserep-tokyo.com

+81 (0)3 6427 5860

 $\label{eq:Transaction} Type: Intermediate \\ Agent Fee: 1 month + tax$ 

Website: www.houserep-tokyo.com

| Lease Conditions      |                                                                                                                                                                                                                        |  |  |
|-----------------------|------------------------------------------------------------------------------------------------------------------------------------------------------------------------------------------------------------------------|--|--|
| LAYOUT                | Studio                                                                                                                                                                                                                 |  |  |
| SIZE                  | 25.56 m <sup>2</sup> /275.12 ft <sup>2</sup>                                                                                                                                                                           |  |  |
| RENT                  | JPY 125,000 / month                                                                                                                                                                                                    |  |  |
| <b>Management Fee</b> | JPY8,000/month                                                                                                                                                                                                         |  |  |
| Deposit               | 2 months Key Money -                                                                                                                                                                                                   |  |  |
| Lease Term            | Standard lease for 24 months                                                                                                                                                                                           |  |  |
| Available             | End, Jul, 2024                                                                                                                                                                                                         |  |  |
| Renewal Fee           | 1 month                                                                                                                                                                                                                |  |  |
| Agent Fee             | 1 month + tax                                                                                                                                                                                                          |  |  |
| Other Info            | Key Replacement Fee : JPY20,000 Tax not included / Guarantor Company : TBC / No Key Money / Auto lock / Air-Con / Separated Toilet / Balcony / Internet Included / Penalty Fee for Early Cancellation / Bathroom dryer |  |  |
| Building Information  |                                                                                                                                                                                                                        |  |  |