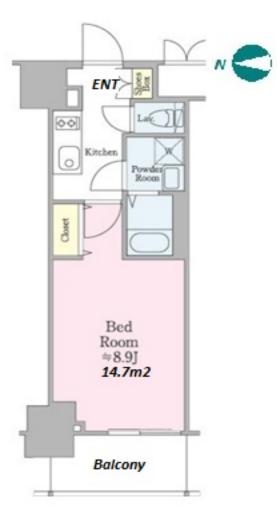

#301, 1-4-15, Hiroo, Shibuya-ku, Tokyo 150-0012, Japan +81 (0)3 6427 5860 inquiry@houserep-tokyo.com

Transaction Type: Intermediate Agent Fee: 1 month + tax

Website: www.houserep-tokyo.com

| Lease Conditions      |                                                                                                                                                                                                  |
|-----------------------|--------------------------------------------------------------------------------------------------------------------------------------------------------------------------------------------------|
| LAYOUT                | Studio                                                                                                                                                                                           |
| SIZE                  | 25.88 m <sup>2</sup> /278.56 ft <sup>2</sup>                                                                                                                                                     |
| RENT                  | JPY 138,000 / month                                                                                                                                                                              |
| <b>Management Fee</b> | JPY10,000/month                                                                                                                                                                                  |
| Deposit               | 2 months Key Money -                                                                                                                                                                             |
| Lease Term            | Standard lease for 24 months                                                                                                                                                                     |
| Available             | Negotiable                                                                                                                                                                                       |
| Renewal Fee           | 1 month                                                                                                                                                                                          |
| Agent Fee             | 1 month + tax                                                                                                                                                                                    |
| Other Info            | Key Replacement Fee: JPY29,000 Tax not included / Guarantor Company: TBC / No Key Money / Auto lock / Air-Con / Separated Toilet / Balcony / Penalty Fee for Early Cancellation / Bathroom dryer |
| Building Information  |                                                                                                                                                                                                  |
| Completion            | Jan, 2019 Earthquake<br>Resistance New                                                                                                                                                           |
| Structure             | RC, 13 floors above                                                                                                                                                                              |
| Car Parking           | N/A                                                                                                                                                                                              |
| Bicycle Parking       | TBC                                                                                                                                                                                              |
| Music<br>Instrument   | - Pet Allowed                                                                                                                                                                                    |
| Facilities            | Motorcycle Parking (JPY3,000 + tax / month) /<br>Near Large Parks / Janitor / Delivery box / Elevator                                                                                            |