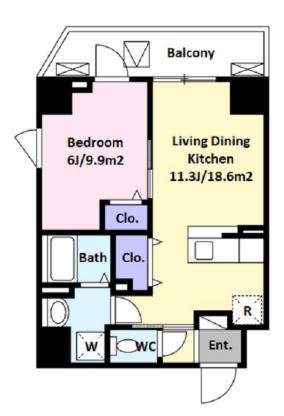

Transaction Type: Intermediate Agent Fee: 1 month + tax

Website: www.houserep-tokyo.com

Remarks

Renters Insuarance: Required

| note Line (9 min) |                                                       |                                                                                                                                                                                                                                                                     |                          |          |
|-------------------|-------------------------------------------------------|---------------------------------------------------------------------------------------------------------------------------------------------------------------------------------------------------------------------------------------------------------------------|--------------------------|----------|
|                   | Lease Conditions                                      | ease Conditions                                                                                                                                                                                                                                                     |                          |          |
|                   | LAYOUT                                                | 1 BR                                                                                                                                                                                                                                                                |                          |          |
|                   | SIZE                                                  | 41.83 m <sup>2</sup> /450.25 ft <sup>2</sup>                                                                                                                                                                                                                        |                          |          |
|                   | RENT                                                  | JPY 234,000 / month  Pry 10,000/month                                                                                                                                                                                                                               |                          |          |
|                   | <b>Management Fee</b>                                 |                                                                                                                                                                                                                                                                     |                          |          |
|                   | Deposit                                               | - Key Money 1 month                                                                                                                                                                                                                                                 |                          |          |
|                   | Lease Term                                            | Standard lease for 24 months  Now  1 month  1 month + tax  Key Replacement Fee: JPY3,000 Tax not included / Guarantor Company: TBC / Auto lock / Air-Con / Separated Toilet / Balcony / Internet Included / CS/CATV / Flooring / Bathroom dryer / WIC / Corner Unit |                          |          |
|                   | Available                                             |                                                                                                                                                                                                                                                                     |                          |          |
|                   | Renewal Fee                                           |                                                                                                                                                                                                                                                                     |                          |          |
|                   | Agent Fee                                             |                                                                                                                                                                                                                                                                     |                          |          |
|                   | Other Info                                            |                                                                                                                                                                                                                                                                     |                          |          |
|                   | Building Information                                  |                                                                                                                                                                                                                                                                     |                          |          |
|                   | Completion                                            | Mar, 2022                                                                                                                                                                                                                                                           | Earthquake<br>Resistance | New      |
|                   | Structure                                             | RC, 10 floors above                                                                                                                                                                                                                                                 |                          |          |
|                   | Car Parking                                           |                                                                                                                                                                                                                                                                     |                          |          |
|                   | Bicycle Parking                                       |                                                                                                                                                                                                                                                                     |                          |          |
|                   | Music<br>Instrument                                   | -                                                                                                                                                                                                                                                                   | Pet                      | -        |
|                   | Facilities Elevator / Security / Newly-built (~7 y/o) |                                                                                                                                                                                                                                                                     |                          | (~7 y/o) |