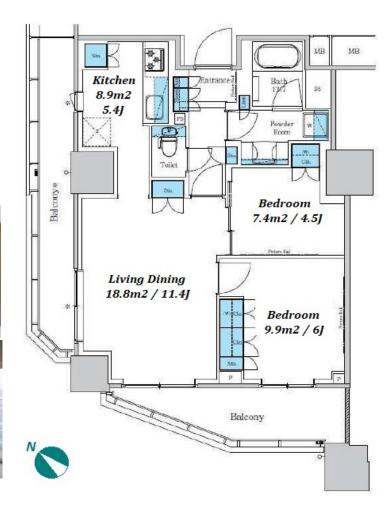

Transaction Type : Intermediate Agent Fee : 1 month + tax

Website : www.houserep-tokyo.com

| Lease Conditions     |                                                                                                                                                               |                                        |                                |  |  |  |  |
|----------------------|---------------------------------------------------------------------------------------------------------------------------------------------------------------|----------------------------------------|--------------------------------|--|--|--|--|
| LAYOUT               | 2 BR                                                                                                                                                          |                                        |                                |  |  |  |  |
| SIZE                 | 61.01 m <sup>2</sup> /656.7 ft <sup>2</sup>                                                                                                                   |                                        |                                |  |  |  |  |
| RENT                 | JPY 254,000 / month                                                                                                                                           |                                        |                                |  |  |  |  |
| Management Fee       | JPY15,000/month                                                                                                                                               |                                        |                                |  |  |  |  |
| Deposit              | 2 months                                                                                                                                                      | Key Money                              | -                              |  |  |  |  |
| Lease Term           | Standard lease for 24 months                                                                                                                                  |                                        |                                |  |  |  |  |
| Available            | Now                                                                                                                                                           |                                        |                                |  |  |  |  |
| Renewal Fee          | 1 month                                                                                                                                                       |                                        |                                |  |  |  |  |
| Agent Fee            | 1 month + tax                                                                                                                                                 |                                        |                                |  |  |  |  |
| Other Info           | lock / Air-Con /<br>Internet Include<br>Cancellation / M                                                                                                      | Separated Toilet<br>d / Penalty Fee fo | r Early<br>t Negotiable / Nice |  |  |  |  |
| Building Information |                                                                                                                                                               |                                        |                                |  |  |  |  |
| Completion           | Jan, 2014                                                                                                                                                     | Earthquake<br>Resistance               | New                            |  |  |  |  |
| Structure            | RC, 17 floors above and 1 basement floors                                                                                                                     |                                        |                                |  |  |  |  |
| Car Parking          | JPY31,000 + tax / month                                                                                                                                       |                                        |                                |  |  |  |  |
| Bicycle Parking      | for 1 space (Included)                                                                                                                                        |                                        |                                |  |  |  |  |
| Music<br>Instrument  | Negotiable                                                                                                                                                    | Pet                                    | Allowed                        |  |  |  |  |
| Facilities           | Motorcycle Parking (TBC) / Gym (( Included )) /<br>Near Large Parks / French Community / Front desk<br>/ Janitor / Delivery box / Elevator / Close to Station |                                        |                                |  |  |  |  |