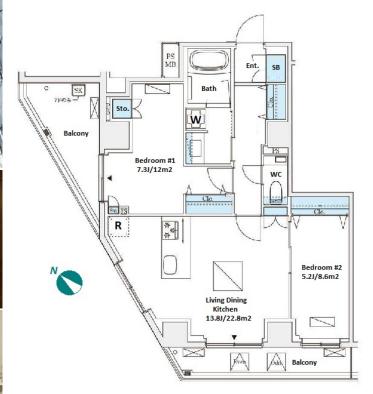

| Lease Conditions     |                                                                                                                                                                                                                                      |  |  |
|----------------------|--------------------------------------------------------------------------------------------------------------------------------------------------------------------------------------------------------------------------------------|--|--|
| LAYOUT               | 2 BR                                                                                                                                                                                                                                 |  |  |
| SIZE                 | 62.81 m <sup>2</sup> /676.08 ft <sup>2</sup>                                                                                                                                                                                         |  |  |
| RENT                 | JPY 510,000 / month                                                                                                                                                                                                                  |  |  |
| Management Fee       | JPY20,000/month                                                                                                                                                                                                                      |  |  |
| Deposit              | 2 months Key Money -                                                                                                                                                                                                                 |  |  |
| Lease Term           | Standard lease for 24 months                                                                                                                                                                                                         |  |  |
| Available            | Now                                                                                                                                                                                                                                  |  |  |
| Renewal Fee          | 1 month                                                                                                                                                                                                                              |  |  |
| Agent Fee            | 1 month + tax                                                                                                                                                                                                                        |  |  |
| Other Info           | Guarantor Company: TBC / No Key Money / Auto lock / Air-Con / Separated Toilet / Balcony / Internet Included / Internet (Extra Charge) / Penalty Fee for Early Cancellation / Flooring / Floor Heating / Dishwasher / Bathroom dryer |  |  |
| Building Information |                                                                                                                                                                                                                                      |  |  |
|                      |                                                                                                                                                                                                                                      |  |  |