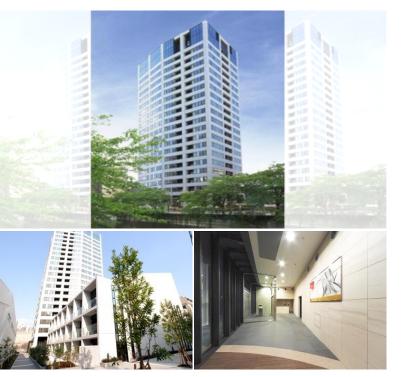

## Stylish High-rise Apt. along Meguro River

2-2-2, Shimomeguro, Meguro-Ku, Tokyo

\*The actual Layout & Size may differ slightly from this floor plans & pictures.

HOUSEREP TOKYO INC. ハウスレップ トーキョー 株式会社

#301, 1-4-15, Hiroo, Shibuya-ku, Tokyo 150-0012, Japan +81 (0)3 6427 5860 inquiry@houserep-tokyo.com

| Completion          | 160, 2006                                                                                                                                                                              | Resistance | New |
|---------------------|----------------------------------------------------------------------------------------------------------------------------------------------------------------------------------------|------------|-----|
| Structure           | RC, 22 floors above and 2 basement floors                                                                                                                                              |            |     |
| Car Parking         | JPY40,000 + tax / month                                                                                                                                                                |            |     |
| Bicycle Parking     | for 1 space ( Included )                                                                                                                                                               |            |     |
| Music<br>Instrument | -                                                                                                                                                                                      | Pet        | N/A |
| Facilities          | Motorcycle Parking (TBC) / Gym (( Included )) /<br>Within 20 min to Roppongi by train / Near Large<br>Parks / Front desk / Janitor / Delivery box / Elevator<br>/ Security / High-rise |            |     |