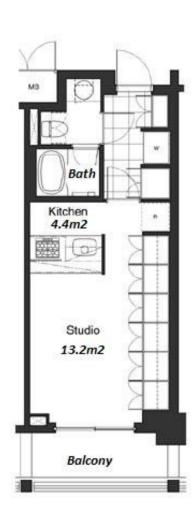

Transaction Type: Intermediate Agent Fee: 1 month + tax

Website: www.houserep-tokyo.com

| Lease Conditions      |                                                                                                                                                                                                                                   |           |   |
|-----------------------|-----------------------------------------------------------------------------------------------------------------------------------------------------------------------------------------------------------------------------------|-----------|---|
| LAYOUT                | Studio                                                                                                                                                                                                                            |           |   |
| SIZE                  | 32.24 m²/347.02 ft²                                                                                                                                                                                                               |           |   |
| RENT                  | JPY 164,000 / month                                                                                                                                                                                                               |           |   |
| <b>Management Fee</b> | -                                                                                                                                                                                                                                 |           |   |
| Deposit               | 2 months                                                                                                                                                                                                                          | Key Money | - |
| Lease Term            | Standard lease for 24 months                                                                                                                                                                                                      |           |   |
| Available             | End, Jul, 2024                                                                                                                                                                                                                    |           |   |
| Renewal Fee           | 1 month                                                                                                                                                                                                                           |           |   |
| Agent Fee             | 1 month + tax                                                                                                                                                                                                                     |           |   |
| Other Info            | Key Replacement Fee : JPY15,000 Tax not included / Guarantor Company : TBC / No Key Money / Auto lock / Air-Con / Separated Toilet / Balcony / Internet Included / Penalty Fee for Early Cancellation / Flooring / Bathroom dryer |           |   |