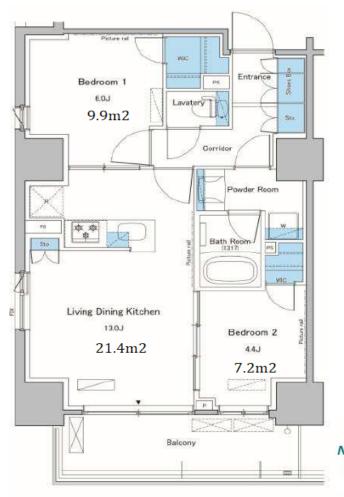

| Lease Conditions     |                                                                                                                                                                                                                                                                                 |  |  |
|----------------------|---------------------------------------------------------------------------------------------------------------------------------------------------------------------------------------------------------------------------------------------------------------------------------|--|--|
| LAYOUT               | 2 BR                                                                                                                                                                                                                                                                            |  |  |
| SIZE                 | 55.21 m <sup>2</sup> /594.27 ft <sup>2</sup>                                                                                                                                                                                                                                    |  |  |
| RENT                 | JPY 235,000 / month                                                                                                                                                                                                                                                             |  |  |
| Management Fee       | JPY15,000/month                                                                                                                                                                                                                                                                 |  |  |
| Deposit              | 2 months Key Money -                                                                                                                                                                                                                                                            |  |  |
| Lease Term           | Standard lease for 24 months                                                                                                                                                                                                                                                    |  |  |
| Available            | End, Jul, 2024                                                                                                                                                                                                                                                                  |  |  |
| Renewal Fee          | 1 month                                                                                                                                                                                                                                                                         |  |  |
| Agent Fee            | 1 month + tax                                                                                                                                                                                                                                                                   |  |  |
| Other Info           | Key Replacement Fee: JPY20,000 Tax not included / Guarantor Company: TBC / No Key Money / Auto lock / Air-Con / Separated Toilet / Balcony / Internet Included / Penalty Fee for Early Cancellation / Musical Instrument Negotiable / CS/CATV / Flooring / Bathroom dryer / WIC |  |  |
| Building Information |                                                                                                                                                                                                                                                                                 |  |  |
|                      |                                                                                                                                                                                                                                                                                 |  |  |