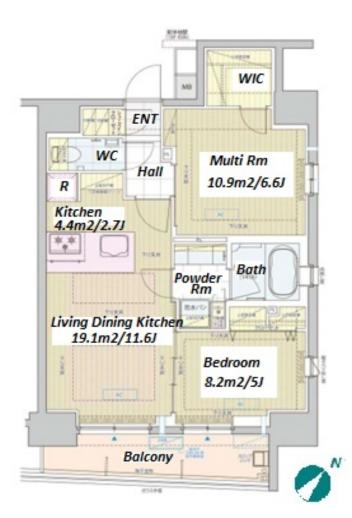

\*The actual Layout & Size may differ slightly from this floor plans & pictures

HOUSEREP TOKYO INC. ハウスレップ トーキョー 株式会社

#301, 1-4-15, Hiroo, Shibuya-ku, Tokyo 150-0012, Japan +81 (0)3 6427 5860 inquiry@houserep-tokyo.com

Transaction Type: Intermediate Agent Fee: 1 month + tax

Website: www.houserep-tokyo.com

| Lease Conditions     |                                                                                                                                                                                                                                                     |           |            |  |
|----------------------|-----------------------------------------------------------------------------------------------------------------------------------------------------------------------------------------------------------------------------------------------------|-----------|------------|--|
| LAYOUT               | 1 BR+S                                                                                                                                                                                                                                              |           |            |  |
| SIZE                 | 54.18 m <sup>2</sup> /583.18 ft <sup>2</sup>                                                                                                                                                                                                        |           |            |  |
| RENT                 | JPY 240,000 / month                                                                                                                                                                                                                                 |           |            |  |
| Management Fee       | JPY20,000/month                                                                                                                                                                                                                                     |           |            |  |
| Deposit              | 2 months                                                                                                                                                                                                                                            | Key Money | 0.5 months |  |
| Lease Term           | Standard lease for 24 months                                                                                                                                                                                                                        |           |            |  |
| Available            | End, Jul, 2024                                                                                                                                                                                                                                      |           |            |  |
| Renewal Fee          | 1 month                                                                                                                                                                                                                                             |           |            |  |
| Agent Fee            | 1 month + tax                                                                                                                                                                                                                                       |           |            |  |
| Other Info           | Key Replacement Fee: JPY20,000 Tax not included / Guarantor Company: TBC / Auto lock / Air-Con / Separated Toilet / Balcony / Internet Included / Penalty Fee for Early Cancellation / Flooring / Floor Heating / Dishwasher / Bathroom dryer / WIC |           |            |  |
| Building Information |                                                                                                                                                                                                                                                     |           |            |  |