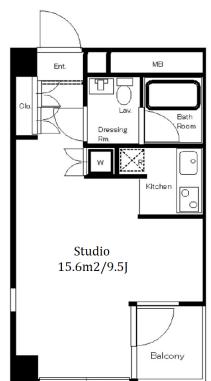

Transaction Type: Intermediate Agent Fee: 1 month + tax

Website: www.houserep-tokyo.com

| Lease Conditions      |                                                                                                                                                                                                 |
|-----------------------|-------------------------------------------------------------------------------------------------------------------------------------------------------------------------------------------------|
| LAYOUT                | Studio                                                                                                                                                                                          |
| SIZE                  | 30.33 m <sup>2</sup> /326.46 ft <sup>2</sup>                                                                                                                                                    |
| RENT                  | JPY 140,000 / month                                                                                                                                                                             |
| <b>Management Fee</b> | JPY8,000/month                                                                                                                                                                                  |
| Deposit               | 2 months Key Money 1 month                                                                                                                                                                      |
| Lease Term            | Standard lease for 24 months                                                                                                                                                                    |
| Available             | Mid, Jul, 2024                                                                                                                                                                                  |
| Renewal Fee           | 1 month                                                                                                                                                                                         |
| Agent Fee             | 1 month + tax                                                                                                                                                                                   |
| Other Info            | Guarantor Company: TBC / Air-Con / Separated<br>Toilet / Balcony / Internet Included / Penalty Fee<br>for Early Cancellation / CS/CATV / Flooring / IH<br>Stoves / Bathroom dryer / Corner Unit |
| Building Information  | 1                                                                                                                                                                                               |
| Completion            | Mar, 2003 Earthquake Resistance New                                                                                                                                                             |
| Structure             | SRC, 11 floors above                                                                                                                                                                            |
| Car Parking           | N/A                                                                                                                                                                                             |
| Bicycle Parking       | -                                                                                                                                                                                               |
| Music<br>Instrument   | - Pet N/A                                                                                                                                                                                       |
| Facilities            | Within 20 min to Roppongi by train / Within 20 min to Tokyo station by car / Delivery box / Elevator / Security / Close to Station                                                              |