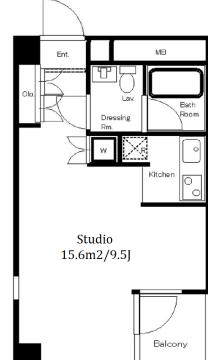

Transaction Type: Intermediate Agent Fee: 1 month + tax

Website: www.houserep-tokyo.com

| Lease Conditions      |                                                                                                                                                                                                 |
|-----------------------|-------------------------------------------------------------------------------------------------------------------------------------------------------------------------------------------------|
| LAYOUT                | Studio                                                                                                                                                                                          |
| SIZE                  | 30.33 m <sup>2</sup> /326.46 ft <sup>2</sup>                                                                                                                                                    |
| RENT                  | JPY 140,000 / month                                                                                                                                                                             |
| <b>Management Fee</b> | JPY8,000/month                                                                                                                                                                                  |
| Deposit               | 2 months Key Money 1 month                                                                                                                                                                      |
| Lease Term            | Standard lease for 24 months                                                                                                                                                                    |
| Available             | Mid, Jul, 2024                                                                                                                                                                                  |
| Renewal Fee           | 1 month                                                                                                                                                                                         |
| Agent Fee             | 1 month + tax                                                                                                                                                                                   |
| Other Info            | Guarantor Company: TBC / Air-Con / Separated<br>Toilet / Balcony / Internet Included / Penalty Fee<br>for Early Cancellation / CS/CATV / Flooring / IH<br>Stoves / Bathroom dryer / Corner Unit |
| Building Information  | 1                                                                                                                                                                                               |
| Completion            | Mar, 2003 Earthquake Resistance New                                                                                                                                                             |
| Structure             | SRC, 11 floors above                                                                                                                                                                            |
| Car Parking           | N/A                                                                                                                                                                                             |
| Bicycle Parking       | -                                                                                                                                                                                               |
| Music<br>Instrument   | - Pet N/A                                                                                                                                                                                       |
| Facilities            | Within 20 min to Roppongi by train / Within 20 min to Tokyo station by car / Delivery box / Elevator / Security / Close to Station                                                              |