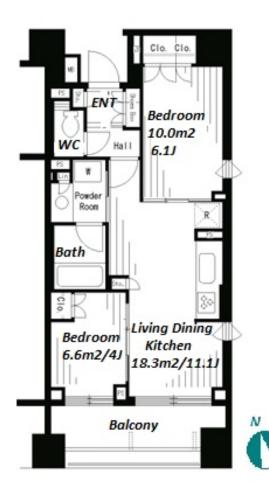

\*The actual Layout & Size may differ slightly from this floor plans & pictures.

Transaction Type : Intermediate Agent Fee : 1 month + tax

Website : www.houserep-tokyo.com

| Lease Conditions     |                                                                                                                                                                                                                                                           |                          |         |  |  |  |  |  |  |
|----------------------|-----------------------------------------------------------------------------------------------------------------------------------------------------------------------------------------------------------------------------------------------------------|--------------------------|---------|--|--|--|--|--|--|
| LAYOUT               | 2 BR                                                                                                                                                                                                                                                      |                          |         |  |  |  |  |  |  |
| SIZE                 | 50.11 m²/539.37 ft²                                                                                                                                                                                                                                       |                          |         |  |  |  |  |  |  |
| RENT                 | JPY 195,000 / month                                                                                                                                                                                                                                       |                          |         |  |  |  |  |  |  |
| Management Fee       | JPY12,000/month                                                                                                                                                                                                                                           |                          |         |  |  |  |  |  |  |
| Deposit              | 2 months                                                                                                                                                                                                                                                  | Key Money                | 1 month |  |  |  |  |  |  |
| Lease Term           | Standard lease f                                                                                                                                                                                                                                          |                          |         |  |  |  |  |  |  |
| Available            | End, Jul, 2024                                                                                                                                                                                                                                            |                          |         |  |  |  |  |  |  |
| Renewal Fee          | 1 month                                                                                                                                                                                                                                                   |                          |         |  |  |  |  |  |  |
| Agent Fee            | 1 month + tax                                                                                                                                                                                                                                             |                          |         |  |  |  |  |  |  |
| Other Info           | Key Replacement Fee : JPY15,000 Tax not<br>included / Guarantor Company : TBC / Auto loo<br>Air-Con / Separated Toilet / Balcony / Internet<br>(Extra Charge) / Penalty Fee for Early Cancella<br>/ Musical Instrument Negotiable / CS/CATV /<br>Flooring |                          |         |  |  |  |  |  |  |
| Building Information |                                                                                                                                                                                                                                                           |                          |         |  |  |  |  |  |  |
| Completion           | Dec, 2005                                                                                                                                                                                                                                                 | Earthquake<br>Resistance | New     |  |  |  |  |  |  |
| Structure            | RC, 14 floors above                                                                                                                                                                                                                                       |                          |         |  |  |  |  |  |  |
| Car Parking          | TBC                                                                                                                                                                                                                                                       |                          |         |  |  |  |  |  |  |
| Bicycle Parking      | for 1 space ( Inc                                                                                                                                                                                                                                         | cluded)                  |         |  |  |  |  |  |  |
| Music<br>Instrument  | Negotiable                                                                                                                                                                                                                                                | Pet                      | N/A     |  |  |  |  |  |  |
| Facilities           | Motorcycle Parking (TBC) / Near Large Parks /<br>Janitor / Delivery box / Elevator                                                                                                                                                                        |                          |         |  |  |  |  |  |  |
| Remarks              |                                                                                                                                                                                                                                                           |                          |         |  |  |  |  |  |  |
|                      |                                                                                                                                                                                                                                                           |                          |         |  |  |  |  |  |  |