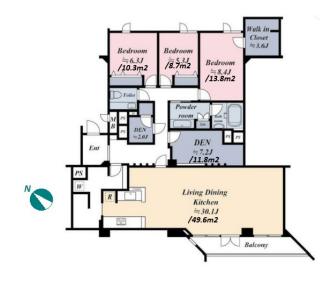

Transaction Type: Intermediate Agent Fee: 1 month + tax

Website: www.houserep-tokyo.com

| Lease Conditions      |                                                                                                                                |                          |         |
|-----------------------|--------------------------------------------------------------------------------------------------------------------------------|--------------------------|---------|
| LAYOUT                | 3 BR                                                                                                                           |                          |         |
| SIZE                  | 150.54 m <sup>2</sup> /1620.39 ft <sup>2</sup>                                                                                 |                          |         |
| RENT                  | JPY 1,100,000 / month                                                                                                          |                          |         |
| <b>Management Fee</b> | -                                                                                                                              |                          |         |
| Deposit               | 2 months                                                                                                                       | Key Money                | 1 month |
| Lease Term            | Fixed term lease for 36 months                                                                                                 |                          |         |
| Available             | Negotiable                                                                                                                     |                          |         |
| Renewal Fee           | 1 month                                                                                                                        |                          |         |
| Agent Fee             | 1 month + tax                                                                                                                  |                          |         |
| Other Info            | Guarantor Company: TBC / Auto lock / Air-Con /<br>Separated Toilet / Balcony / Flooring / Dishwasher /<br>Bathroom dryer / WIC |                          |         |
| Building Information  |                                                                                                                                |                          |         |
| Completion            | Aug, 1974                                                                                                                      | Earthquake<br>Resistance | Old     |
| Structure             | RC, 3 floors above                                                                                                             |                          |         |
| Car Parking           | for 1 space ( Included )                                                                                                       |                          |         |
| Bicycle Parking       | -                                                                                                                              |                          |         |
| Music<br>Instrument   | -                                                                                                                              | Pet                      | Allowed |
| Facilities            | Janitor / Security / Low-rise                                                                                                  |                          |         |