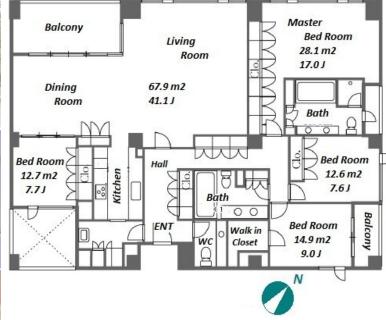

Luxury Apt. in Hiroo / Azabujuban, near "Arisugawa Park"

Lease Conditions 4 BR **LAYOUT** 215.37 m<sup>2</sup>/2318.22 ft<sup>2</sup> SIZE JPY 1,650,000 / month RENT **Management Fee Deposit** 4 months **Key Money Lease Term** Fixed term lease for 24 months Available Mid, Jul, 2024 Renewal Fee 1 month + tax**Agent Fee** Guarantor Company: TBC / No Key Money / Auto lock / Fridge / Air-Con / Separated Toilet / Balcony Other Info / Musical Instrument Negotiable / 2+ bathrooms / Washer / Dryer / Dishwasher / Oven / WIC **Building Information** 

\*The actual Layout & Size may differ slightly from this floor plans & pictures.

#301, 1-4-15, Hiroo, Shibuya-ku, Tokyo 150-0012, Japan +81 (0)3 6427 5860 inquiry@houserep-tokyo.com

Transaction Type: Intermediate Agent Fee: 1 month + tax