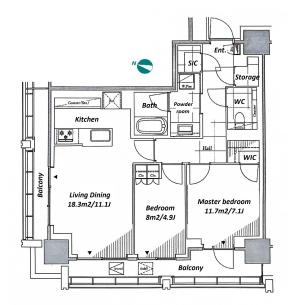

Transaction Type: Intermediate Agent Fee: 1 month + tax

Website: www.houserep-tokyo.com

| Lease Conditions     |                                                                                                                                                                    |                          |            |
|----------------------|--------------------------------------------------------------------------------------------------------------------------------------------------------------------|--------------------------|------------|
| LAYOUT               | 2 BR                                                                                                                                                               |                          |            |
| SIZE                 | 69.44 m <sup>2</sup> /747.44 ft <sup>2</sup>                                                                                                                       |                          |            |
| RENT                 | JPY 499,000 / month                                                                                                                                                |                          |            |
| Management Fee       | -                                                                                                                                                                  |                          |            |
| Deposit              | 4 months                                                                                                                                                           | Key Money                | -          |
| Lease Term           | Fixed term lease for 24 months                                                                                                                                     |                          |            |
| Available            | Now                                                                                                                                                                |                          |            |
| Renewal Fee          | -                                                                                                                                                                  |                          |            |
| Agent Fee            | 1 month + tax                                                                                                                                                      |                          |            |
| Other Info           | Guarantor Company: TBC / No Key Money / Auto lock / Air-Con / Separated Toilet / Balcony / Internet Included / CS/CATV / Flooring / Floor Heating / Bathroom dryer |                          |            |
| Building Information |                                                                                                                                                                    |                          |            |
| Completion           | Feb, 2024                                                                                                                                                          | Earthquake<br>Resistance | New        |
| Structure            | RC, 32 floors above                                                                                                                                                |                          |            |
| Car Parking          | TBC                                                                                                                                                                |                          |            |
| Bicycle Parking      | JPY300 ~ 1,000/ month                                                                                                                                              |                          |            |
| Music<br>Instrument  | -                                                                                                                                                                  | Pet                      | Negotiable |
|                      |                                                                                                                                                                    |                          |            |