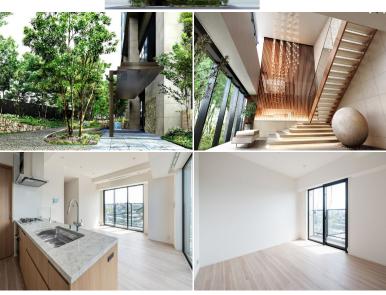

## Remarks

**Facilities** 

Fixed term lease: Re-ccontract fee: 0.5 month / Renters Insuarance: Required

/ High-rise / Newly-built (~1 y/o)

Motorcycle Parking (JPY10,000 + tax / month) / Gym (( Included )) / Within 20 min walk to Roppongi / Near

Large Parks / Concierge / Delivery box / Elevator / Sky lounge / Security / 24h Garbage Drop-off / Fitness / Gym