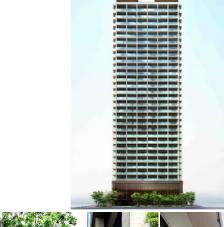

LIVIO RESIDENCE NISHIAZABU

2603

Unit No.

Apt.

Access

**TYPE** 

Hiroo Station on Hibiya Line (11 min)
Ropponngi Station on Hibiya Line (11 min)
Omotesanndou Station on Ginza Line (14 min)

4-16-3, Nishiazabu, Minato-Ku, Tokyo

## A newly-built 32-story high-rise tower in Nishiazabu, Minato-ku area

3 BR **LAYOUT** 122.75 m<sup>2</sup>/1321.26 ft<sup>2</sup> SIZE JPY 1,250,000 / month RENT **Management Fee Deposit** 4 months **Key Money Lease Term** Fixed term lease for 24 months Available Now Renewal Fee 1 month + tax**Agent Fee** Auto lock / Air-Con / Separated Toilet / Balcony / Other Info Internet Included / CS/CATV / Flooring / Floor Heating / Bathroom dryer / WIC **Building Information** Earthquake Feb, 2024 New Completion Resistance Structure RC. 32 floors above **Car Parking** TBC **Bicycle Parking** JPY300 ~ 1.000/ month Music Pet Negotiable