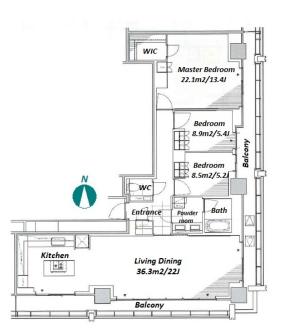

## A newly-built 32-story high-rise tower in Nishiazabu, Minato-ku area

3 BR **LAYOUT** 122.75 m<sup>2</sup>/1321.26 ft<sup>2</sup> SIZE JPY 1,250,000 / month RENT **Management Fee Deposit** 4 months **Key Money Lease Term** Fixed term lease for 24 months Available Now Renewal Fee 1 month + tax**Agent Fee** Auto lock / Air-Con / Separated Toilet / Balcony / Other Info Internet Included / CS/CATV / Flooring / Floor Heating / Bathroom dryer / WIC **Building Information** Earthquake Feb, 2024 New Completion Resistance Structure RC. 32 floors above **Car Parking** TBC **Bicycle Parking** JPY300 ~ 1.000/ month Music Pet Negotiable

\*The actual Layout & Size may differ slightly from this floor plans & pictures.

 $\label{thm:continuous} Transaction \ Type: Intermediate \\ Agent \ Fee: 1 \ month + tax$ 

Website: www.houserep-tokyo.com