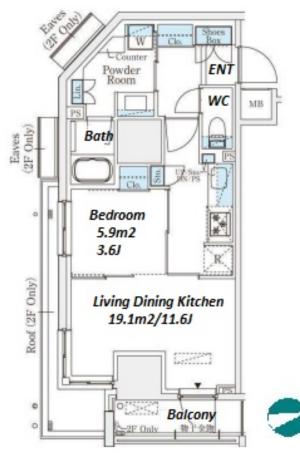

Transaction Type: Intermediate Agent Fee: 1 month + tax

Website: www.houserep-tokyo.com

| Lease Conditions      |                                                                                                                                                       |                          |         |
|-----------------------|-------------------------------------------------------------------------------------------------------------------------------------------------------|--------------------------|---------|
| LAYOUT                | 1 BR                                                                                                                                                  |                          |         |
| SIZE                  | 40.44 m <sup>2</sup> /435.29 ft <sup>2</sup>                                                                                                          |                          |         |
| RENT                  | JPY 152,000 / month                                                                                                                                   |                          |         |
| <b>Management Fee</b> | JPY10,000/month                                                                                                                                       |                          |         |
| Deposit               | 2 months                                                                                                                                              | Key Money                | 1 month |
| Lease Term            | Standard lease for 24 months                                                                                                                          |                          |         |
| Available             | End, Aug, 2024                                                                                                                                        |                          |         |
| Renewal Fee           | 1 month                                                                                                                                               |                          |         |
| Agent Fee             | 1 month + tax                                                                                                                                         |                          |         |
| Other Info            | Key Replacement Fee : JPY20,000 Tax not included / Guarantor Company : TBC / Auto lock / Air-Con / Separated Toilet / Balcony / Flooring / Dishwasher |                          |         |
| Building Information  |                                                                                                                                                       |                          |         |
| Completion            | Jul, 2014                                                                                                                                             | Earthquake<br>Resistance | New     |
| Structure             | RC, 15 floors above                                                                                                                                   |                          |         |
| Car Parking           | TBC                                                                                                                                                   |                          |         |
| Bicycle Parking       | for 1 space ( Included )                                                                                                                              |                          |         |
| Music<br>Instrument   | -                                                                                                                                                     | Pet                      | -       |
| Facilities            | Motorcycle Parking (TBC) / Delivery box / Elevator / Security / Close to Station / High-rise                                                          |                          |         |