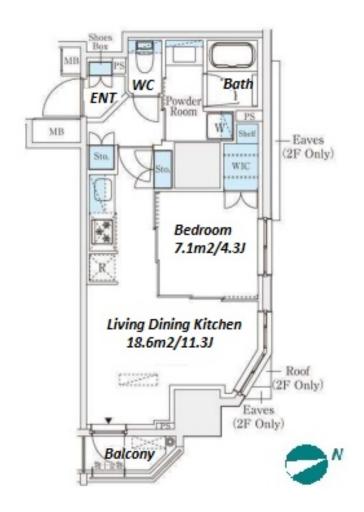

Transaction Type: Intermediate Agent Fee: 1 month + tax

Website: www.houserep-tokyo.com

| Lease Conditions      |                                                                                                                                                |                          |         |
|-----------------------|------------------------------------------------------------------------------------------------------------------------------------------------|--------------------------|---------|
| LAYOUT                | 1 BR                                                                                                                                           |                          |         |
| SIZE                  | 40.1 m <sup>2</sup> /431.63 ft <sup>2</sup>                                                                                                    |                          |         |
| RENT                  | JPY 143,000 / month                                                                                                                            |                          |         |
| <b>Management Fee</b> | JPY15,000/month                                                                                                                                |                          |         |
| Deposit               | 2 months                                                                                                                                       | Key Money                | 1 month |
| Lease Term            | Standard lease for 24 months                                                                                                                   |                          |         |
| Available             | End, Aug, 2024                                                                                                                                 |                          |         |
| Renewal Fee           | 1 month                                                                                                                                        |                          |         |
| Agent Fee             | 1 month + tax                                                                                                                                  |                          |         |
| Other Info            | Key Replacement Fee : JPY20,000 Tax not included / Guarantor Company : TBC / Auto lock / Air-Con / Separated Toilet / Balcony / Flooring / WIC |                          |         |
| Building Information  |                                                                                                                                                |                          |         |
| Completion            | Jul, 2014                                                                                                                                      | Earthquake<br>Resistance | New     |
| Structure             | RC, 15 floors above                                                                                                                            |                          |         |
| Car Parking           | TBC                                                                                                                                            |                          |         |
| Bicycle Parking       | for 1 space (Included)                                                                                                                         |                          |         |
| Music<br>Instrument   | -                                                                                                                                              | Pet                      | -       |
| Facilities            | Motorcycle Parking (TBC) / Delivery box /<br>Elevator / Security / Close to Station / High-rise                                                |                          |         |