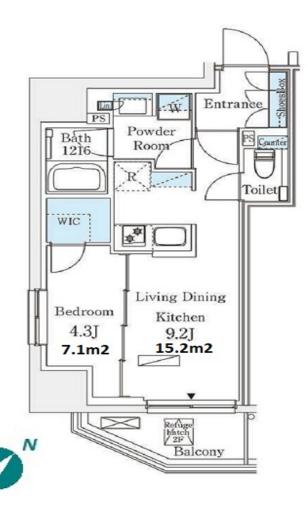

 $\label{eq:Transaction} Type: Intermediate \\ Agent Fee: 1 month + tax$ 

Website: www.houserep-tokyo.com

| Lease Conditions     |                                                                                                                                                                                                                                                                           |
|----------------------|---------------------------------------------------------------------------------------------------------------------------------------------------------------------------------------------------------------------------------------------------------------------------|
| LAYOUT               | 1 BR                                                                                                                                                                                                                                                                      |
| SIZE                 | 35.54 m <sup>2</sup> /382.54 ft <sup>2</sup>                                                                                                                                                                                                                              |
| RENT                 | JPY 223,000 / month                                                                                                                                                                                                                                                       |
| Management Fee       | JPY12,000/month                                                                                                                                                                                                                                                           |
| Deposit              | 2 months Key Money -                                                                                                                                                                                                                                                      |
| Lease Term           | Standard lease for 24 months                                                                                                                                                                                                                                              |
| Available            | Now                                                                                                                                                                                                                                                                       |
| Renewal Fee          | 1 month                                                                                                                                                                                                                                                                   |
| Agent Fee            | 1 month + tax                                                                                                                                                                                                                                                             |
| Other Info           | Key Replacement Fee : JPY12,000 Tax not included / Guarantor Company : TBC / No Key Money / Free rent / Auto lock / Air-Con / Separated Toilet / Balcony / Penalty Fee for Early Cancellation / Musical Instrument Negotiable / CS/CATV / Flooring / Bathroom dryer / WIC |
| Building Information |                                                                                                                                                                                                                                                                           |
| Completion           | Jan, 2020 Earthquake Resistance New                                                                                                                                                                                                                                       |
| Structure            | RC, 11 floors above                                                                                                                                                                                                                                                       |
| Car Parking          | N/A                                                                                                                                                                                                                                                                       |
| Bicycle Parking      | for 1 space ( Included )                                                                                                                                                                                                                                                  |
| Music<br>Instrument  | Negotiable Pet                                                                                                                                                                                                                                                            |
| Facilities           | Motorcycle Parking (TBC) / Within 20 min walk to<br>Roppongi / Delivery box / Elevator / Newly-built<br>(~7 y/o)                                                                                                                                                          |