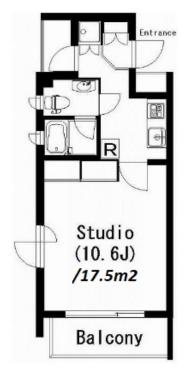

## Stylish Apt. in Nogizaka, near "Tokyo Mid town" & "Akasaka"

\*The actual Layout & Size may differ slightly from this floor plans & pictures.

#301, 1-4-15, Hiroo, Shibuya-ku, Tokyo 150-0012, Japan +81 (0)3 6427 5860 inquiry@houserep-tokyo.com

 $\label{eq:Transaction} Type: Intermediate \\ Agent Fee: 1 month + tax$ 

Website: www.houserep-tokyo.com

| Lease Conditions      |                                                                                                                                                           |                          |         |
|-----------------------|-----------------------------------------------------------------------------------------------------------------------------------------------------------|--------------------------|---------|
| LAYOUT                | Studio                                                                                                                                                    |                          |         |
| SIZE                  | 31.75 m <sup>2</sup> /341.75 ft <sup>2</sup>                                                                                                              |                          |         |
| RENT                  | JPY 144,000 / month                                                                                                                                       |                          |         |
| <b>Management Fee</b> | JPY10,000/month                                                                                                                                           |                          |         |
| Deposit               | 2 months                                                                                                                                                  | Key Money                | 1 month |
| Lease Term            | Standard lease for 24 months                                                                                                                              |                          |         |
| Available             | Early, Jul, 2024                                                                                                                                          |                          |         |
| Renewal Fee           | 1 month                                                                                                                                                   |                          |         |
| Agent Fee             | 1 month + tax                                                                                                                                             |                          |         |
| Other Info            | Key Replacement Fee : JPY15,000 Tax not included / Guarantor Company : TBC / Auto lock / Air-Con / Separated Toilet / Balcony / Flooring / Bathroom dryer |                          |         |
| Building Information  |                                                                                                                                                           |                          |         |
| Completion            | Mar, 2003                                                                                                                                                 | Earthquake<br>Resistance | New     |
| Structure             | RC, 4 floors above                                                                                                                                        |                          |         |
| Car Parking           | N/A                                                                                                                                                       |                          |         |
| Bicycle Parking       | N/A                                                                                                                                                       |                          |         |
| Music<br>Instrument   | -                                                                                                                                                         | Pet                      | -       |
| Facilities            | Within 20 min walk to Roppongi / Within 20 min to<br>Roppongi by train / Within 20 min to Tokyo station<br>by car / Near Large Parks / Delivery box       |                          |         |