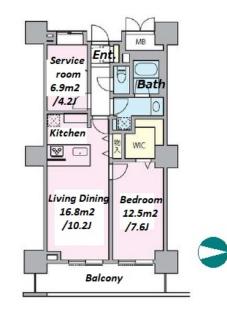

## High Rise Tower Residence in Minamisenju

\*The actual Layout & Size may differ slightly from this floor plans & pictures

Transaction Type: Intermediate Agent Fee: 1 month + tax

Website: www.houserep-tokyo.com