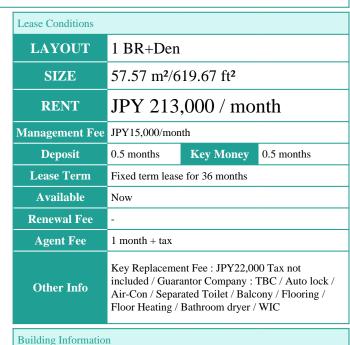

## High Rise Tower Residence in Minamisenju

\*The actual Layout & Size may differ slightly from this floor plans & pictures

Transaction Type: Intermediate Agent Fee: 1 month + tax

Website: www.houserep-tokyo.com

Remarks Renters Insuarance: Required