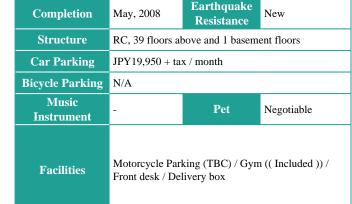

FOR RENT

Property ID No.:155417

HOUSEREP TOKYO INC.

Website: www.houserep-tokyo.com

**Property** Name

## **ROYAL PARKS TOWER MINAMISENJU**

Unit No. **TYPE** 717

Apt.

Minamisennju Station on JR Joban Line (5 min) Minamisennju Station on Hibiya Line (5 min) Sennjuoohashi station on Keisei Main Line (19 min)

Address

4-7-3, Minamisenju, Arakawa-Ku, Tokyo

## High Rise Tower Residence in Minamisenju

\*The actual Layout & Size may differ slightly from this floor plans & pictures

Transaction Type: Intermediate Agent Fee: 1 month + tax

Website: www.houserep-tokyo.com

Remarks Renters Insuarance: Required