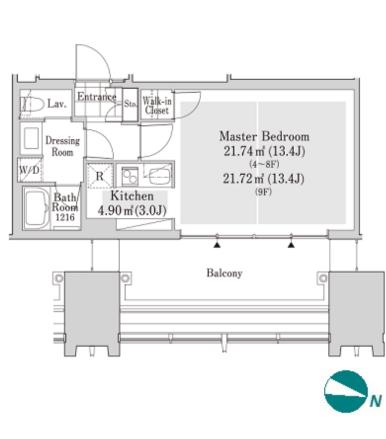

Transaction Type : Intermediate Agent Fee : 1 month + tax

Website : www.houserep-tokyo.com

| Lease Conditions     |                                                                                                                                                                                                       |                          |            |  |  |  |  |  |
|----------------------|-------------------------------------------------------------------------------------------------------------------------------------------------------------------------------------------------------|--------------------------|------------|--|--|--|--|--|
| LAYOUT               | Studio                                                                                                                                                                                                |                          |            |  |  |  |  |  |
| SIZE                 | 38.59 m <sup>2</sup> /415.37 ft <sup>2</sup>                                                                                                                                                          |                          |            |  |  |  |  |  |
| RENT                 | JPY 250,000 / month                                                                                                                                                                                   |                          |            |  |  |  |  |  |
| Management Fee       | -                                                                                                                                                                                                     |                          |            |  |  |  |  |  |
| Deposit              | 2 months                                                                                                                                                                                              | Key Money                | -          |  |  |  |  |  |
| Lease Term           | Fixed term lease for 36 months                                                                                                                                                                        |                          |            |  |  |  |  |  |
| Available            | End, Oct, 2024                                                                                                                                                                                        |                          |            |  |  |  |  |  |
| Renewal Fee          | -                                                                                                                                                                                                     |                          |            |  |  |  |  |  |
| Agent Fee            | 1 month + tax                                                                                                                                                                                         |                          |            |  |  |  |  |  |
| Other Info           | Depreciation : 1 month / No Key Money / Auto<br>lock / Air-Con / Separated Toilet / Balcony /<br>Penalty Fee for Early Cancellation / Flooring /<br>Floor Heating / Dishwasher / Bathroom dryer / WIC |                          |            |  |  |  |  |  |
| Building Information |                                                                                                                                                                                                       |                          |            |  |  |  |  |  |
| Completion           | Aug, 2019                                                                                                                                                                                             | Earthquake<br>Resistance | New        |  |  |  |  |  |
| Structure            | SC, 33 floors above and 2 basement floors                                                                                                                                                             |                          |            |  |  |  |  |  |
| Car Parking          | TBC                                                                                                                                                                                                   |                          |            |  |  |  |  |  |
| Bicycle Parking      | TBC                                                                                                                                                                                                   |                          |            |  |  |  |  |  |
| Music<br>Instrument  | -                                                                                                                                                                                                     | Pet                      | Negotiable |  |  |  |  |  |
| Facilities           | Motorcycle Parking (TBC) / Near Large Parks /<br>Front desk / Concierge / Delivery box / Elevator /<br>Security / High-rise                                                                           |                          |            |  |  |  |  |  |
| Remarks              |                                                                                                                                                                                                       |                          |            |  |  |  |  |  |
|                      |                                                                                                                                                                                                       |                          |            |  |  |  |  |  |