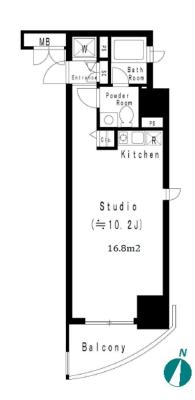

 $\label{eq:Transaction} Type: Intermediate \\ Agent Fee: 1 month + tax$ 

Website: www.houserep-tokyo.com

| Lease Conditions      |                                                                                                                                                                                                                                             |
|-----------------------|---------------------------------------------------------------------------------------------------------------------------------------------------------------------------------------------------------------------------------------------|
| LAYOUT                | Studio                                                                                                                                                                                                                                      |
| SIZE                  | 27.67 m <sup>2</sup> /297.83 ft <sup>2</sup>                                                                                                                                                                                                |
| RENT                  | JPY 160,000 / month                                                                                                                                                                                                                         |
| <b>Management Fee</b> | JPY10,000/month                                                                                                                                                                                                                             |
| Deposit               | 2 months Key Money -                                                                                                                                                                                                                        |
| Lease Term            | Standard lease for 24 months                                                                                                                                                                                                                |
| Available             | End, Sep, 2024                                                                                                                                                                                                                              |
| Renewal Fee           | 1 month                                                                                                                                                                                                                                     |
| Agent Fee             | 1 month + tax                                                                                                                                                                                                                               |
| Other Info            | Key Replacement Fee: JPY20,000 Tax not included / Guarantor Company: TBC / No Key Money / Auto lock / Air-Con / Separated Toilet / Balcony / Internet Included / Penalty Fee for Early Cancellation / Flooring / IH Stoves / Bathroom dryer |
| Building Information  |                                                                                                                                                                                                                                             |
| Completion            | Apr, 2006 Earthquake Resistance New                                                                                                                                                                                                         |
| Structure             | SRC, 16 floors above and 1 basement floors                                                                                                                                                                                                  |
| Car Parking           | JPY38,000 ~/ month                                                                                                                                                                                                                          |
| Bicycle Parking       | for 1 space ( Included )                                                                                                                                                                                                                    |
| Music<br>Instrument   | - Pet -                                                                                                                                                                                                                                     |
| Facilities            | Front desk / Delivery box / Elevator / Close to<br>Station / High-rise                                                                                                                                                                      |