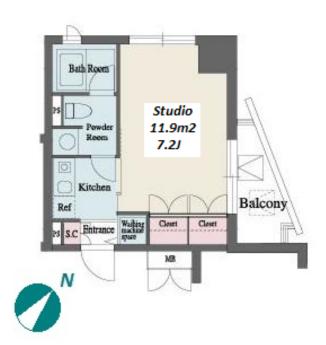

Lease Conditions

Stylish High-rise Apt in Yoyogi

Address

1-39-11, Yoyogi, Shibuya-Ku, Tokyo

Studio **LAYOUT** 22.25 m<sup>2</sup>/239.49 ft<sup>2</sup> SIZE JPY 120,000 / month RENT Management Fee JPY10,000/month **Key Money Deposit** 2 months Standard lease for 24 months **Lease Term** Available End, Jul, 2024 Renewal Fee 1 month **Agent Fee** 1 month + taxKey Replacement Fee: JPY20,000 Tax not included / Guarantor Company: TBC / No Key Other Info Money / Auto lock / Air-Con / Separated Toilet / Balcony / Internet Included / Penalty Fee for Early Cancellation / Flooring / IH Stoves **Building Information** Earthquake Apr, 2006 Completion Resistance Structure SRC, 16 floors above and 1 basement floors **Car Parking** JPY38,000 ~/ month

for 1 space (Included)

Station / High-rise

Pet

Front desk / Delivery box / Elevator / Close to

\*The actual Layout & Size may differ slightly from this floor plans & pictures.

HOUSEREP TOKYO INC. ハウスレップ トーキョー 株式会社