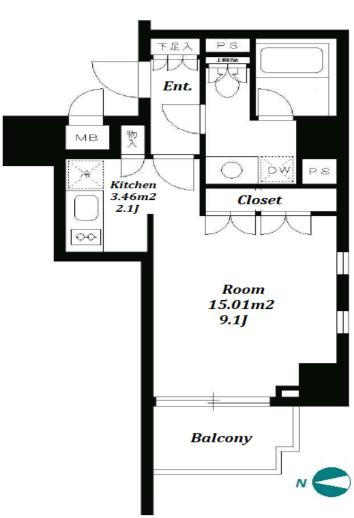

 $\label{eq:Transaction} Type: Intermediate \\ Agent Fee: 1 month + tax$ 

Website: www.houserep-tokyo.com

| njuku Ellie (O lillii)    |                          |                                                                                                                                                                                                                                                           |                          |         |  |
|---------------------------|--------------------------|-----------------------------------------------------------------------------------------------------------------------------------------------------------------------------------------------------------------------------------------------------------|--------------------------|---------|--|
| Leas                      | Lease Conditions         |                                                                                                                                                                                                                                                           |                          |         |  |
| I                         | AYOUT                    | Studio                                                                                                                                                                                                                                                    |                          |         |  |
| SIZE 31.51 m <sup>2</sup> |                          |                                                                                                                                                                                                                                                           | 339.17 ft²               |         |  |
|                           | RENT                     | JPY 143,000 / month                                                                                                                                                                                                                                       |                          |         |  |
| Mai                       | nagement Fee             | JPY10,000/month                                                                                                                                                                                                                                           |                          |         |  |
|                           | Deposit                  | 2 months                                                                                                                                                                                                                                                  | Key Money                | 1 month |  |
| I                         | ease Term                | Standard lease for 24 months                                                                                                                                                                                                                              |                          |         |  |
|                           | Available End, Jun, 2024 |                                                                                                                                                                                                                                                           |                          |         |  |
| R                         | enewal Fee               | Fee 1 month                                                                                                                                                                                                                                               |                          |         |  |
|                           | Agent Fee                | 1 month + tax                                                                                                                                                                                                                                             |                          |         |  |
|                           | Other Info               | Key Replacement Fee : JPY15,000 Tax not included / Guarantor Company : TBC / Auto lock / Air-Con / Separated Toilet / Balcony / Penalty Fee for Early Cancellation / Musical Instrument Negotiable / CS/CATV / Flooring / Washer / Dryer / Bathroom dryer |                          |         |  |
| Building Information      |                          |                                                                                                                                                                                                                                                           |                          |         |  |
| (                         | Completion               | Oct, 2005                                                                                                                                                                                                                                                 | Earthquake<br>Resistance | New     |  |
|                           | Structure                | SRC, 15 floors above and 1 basement floors                                                                                                                                                                                                                |                          |         |  |
| C                         | ar Parking               | TBC                                                                                                                                                                                                                                                       |                          |         |  |
| Bic                       | ycle Parking             | for 1 space ( Included )                                                                                                                                                                                                                                  |                          |         |  |
| I                         | Music<br>nstrument       | Negotiable                                                                                                                                                                                                                                                | Pet                      | Allowed |  |
|                           |                          |                                                                                                                                                                                                                                                           |                          |         |  |