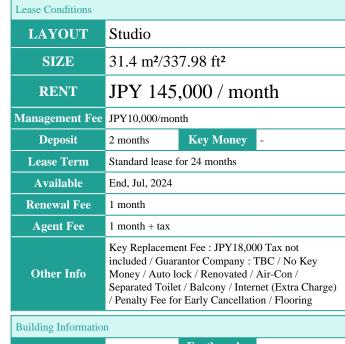

Unit No. **TYPE** 501 Apt.

Access

Honngousannchoume Station on Marunouchi Line (8 min)

Earthquake Feb, 2003 Completion New Resistance Structure RC, 11 floors above N/A **Car Parking Bicycle Parking** TBC Music Pet N/A **Instrument** 

Within 20 min to Tokyo station by car / Near Large **Facilities** Parks / Delivery box / Elevator

\*The actual Layout & Size may differ slightly from this floor plans & pictures.

inquiry@houserep-tokyo.com

+81 (0)3 6427 5860

Transaction Type: Intermediate Agent Fee: 1 month + tax

Website: www.houserep-tokyo.com

## Renters Insuarance: Required / Tenant support fee:

JPY.10,000+tax/2years

Internet fee: JPY.1,500+tax/month

Remarks