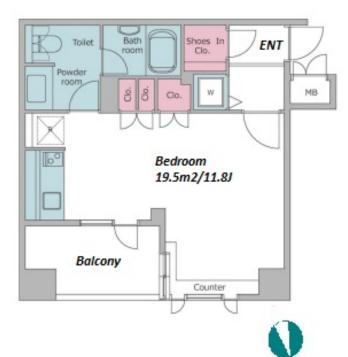

Within 20 min to Tokyo station by car / Near Large **Facilities** Parks / Delivery box / Elevator

\*The actual Layout & Size may differ slightly from this floor plans & pictures.

inquiry@houserep-tokyo.com