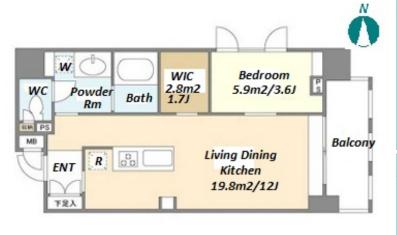

Website: www.houserep-tokyo.com

| Lease Conditions      |                                                                                                                                                                                     |                          |         |
|-----------------------|-------------------------------------------------------------------------------------------------------------------------------------------------------------------------------------|--------------------------|---------|
| LAYOUT                | 1 BR                                                                                                                                                                                |                          |         |
| SIZE                  | 40.75 m <sup>2</sup> /438.62 ft <sup>2</sup>                                                                                                                                        |                          |         |
| RENT                  | JPY 165,000 / month                                                                                                                                                                 |                          |         |
| <b>Management Fee</b> | JPY10,000/month                                                                                                                                                                     |                          |         |
| Deposit               | 2 months                                                                                                                                                                            | Key Money                | 1 month |
| Lease Term            | Standard lease for 24 months                                                                                                                                                        |                          |         |
| Available             | End, Jul, 2024                                                                                                                                                                      |                          |         |
| Renewal Fee           | 1 month                                                                                                                                                                             |                          |         |
| Agent Fee             | 1 month + tax                                                                                                                                                                       |                          |         |
| Other Info            | Key Replacement Fee : JPY20,000 Tax not included / Guarantor Company : TBC / Auto lock / Air-Con / Separated Toilet / Balcony / Internet Included / Flooring / Bathroom dryer / WIC |                          |         |
| Building Information  |                                                                                                                                                                                     |                          |         |
| Completion            | Feb, 2021                                                                                                                                                                           | Earthquake<br>Resistance | New     |
| Structure             | RC, 8 floors above                                                                                                                                                                  |                          |         |
| Car Parking           | -                                                                                                                                                                                   |                          |         |
| Bicycle Parking       | extra charge                                                                                                                                                                        |                          |         |
| Music<br>Instrument   | -                                                                                                                                                                                   | Pet                      | N/A     |