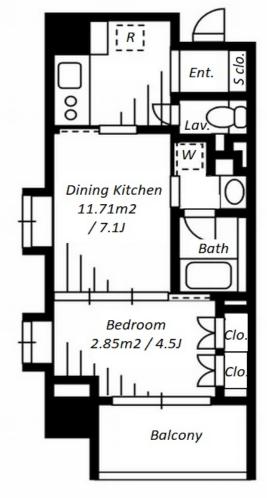

#301, 1-4-15, Hiroo, Shibuya-ku, Tokyo 150-0012, Japan +81 (0)3 6427 5860 inquiry@houserep-tokyo.com

Transaction Type : Intermediate Agent Fee: 1 month + tax

Website: www.houserep-tokyo.com

| Lease Conditions      |                                                                                                                                                                                                                         |                          |         |
|-----------------------|-------------------------------------------------------------------------------------------------------------------------------------------------------------------------------------------------------------------------|--------------------------|---------|
| LAYOUT                | 1 BR                                                                                                                                                                                                                    |                          |         |
| SIZE                  | 31.05 m <sup>2</sup> /334.21 ft <sup>2</sup>                                                                                                                                                                            |                          |         |
| RENT                  | JPY 164,000 / month                                                                                                                                                                                                     |                          |         |
| <b>Management Fee</b> | JPY10,000/month                                                                                                                                                                                                         |                          |         |
| Deposit               | 2 months                                                                                                                                                                                                                | Key Money                | 1 month |
| Lease Term            | Standard lease for 24 months                                                                                                                                                                                            |                          |         |
| Available             | Now                                                                                                                                                                                                                     |                          |         |
| Renewal Fee           | 1 month                                                                                                                                                                                                                 |                          |         |
| Agent Fee             | 1 month + tax                                                                                                                                                                                                           |                          |         |
| Other Info            | Key Replacement Fee: JPY18,000 Tax not included / Guarantor Company: TBC / Auto lock / Renovated / Air-Con / Separated Toilet / Balcony / Internet (Extra Charge) / Flooring / IH Stoves / Bathroom dryer / Corner Unit |                          |         |
| Building Information  |                                                                                                                                                                                                                         |                          |         |
| Completion            | Sep, 2005                                                                                                                                                                                                               | Earthquake<br>Resistance | New     |
| Structure             | RC, 15 floors above                                                                                                                                                                                                     |                          |         |
| Car Parking           | -                                                                                                                                                                                                                       |                          |         |
|                       |                                                                                                                                                                                                                         |                          |         |