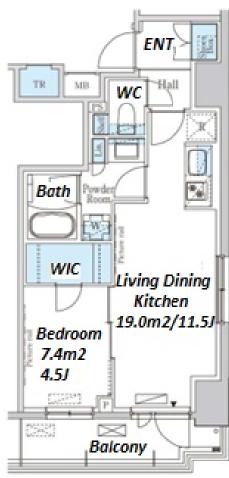

Agent Fee: 1 month + tax

| Lease Conditions      |                                                                                                                                                                                                                                                                                       |                          |     |  |
|-----------------------|---------------------------------------------------------------------------------------------------------------------------------------------------------------------------------------------------------------------------------------------------------------------------------------|--------------------------|-----|--|
| LAYOUT                | 1 BR                                                                                                                                                                                                                                                                                  |                          |     |  |
| SIZE                  | 41.09 m²/442.28 ft²                                                                                                                                                                                                                                                                   |                          |     |  |
| RENT                  | JPY 205,000 / month                                                                                                                                                                                                                                                                   |                          |     |  |
| <b>Management Fee</b> | JPY20,000/month                                                                                                                                                                                                                                                                       |                          |     |  |
| Deposit               | 1 month                                                                                                                                                                                                                                                                               | Key Money                | -   |  |
| Lease Term            | Standard lease for 24 months                                                                                                                                                                                                                                                          |                          |     |  |
| Available             | Mid, Sep, 2024                                                                                                                                                                                                                                                                        |                          |     |  |
| Renewal Fee           | 1 month                                                                                                                                                                                                                                                                               |                          |     |  |
| Agent Fee             | 1 month + tax                                                                                                                                                                                                                                                                         |                          |     |  |
| Other Info            | Key Replacement Fee: JPY20,000 Tax not included / Guarantor Company: TBC / No Key Money / Auto lock / Air-Con / Separated Toilet / Balcony / Internet (Extra Charge) / Penalty Fee for Early Cancellation / Musical Instrument Negotiable / CS/CATV / Flooring / Bathroom dryer / WIC |                          |     |  |
| Building Information  |                                                                                                                                                                                                                                                                                       |                          |     |  |
| Completion            | Mar, 2019                                                                                                                                                                                                                                                                             | Earthquake<br>Resistance | New |  |
| Structure             | RC, 9 floors above                                                                                                                                                                                                                                                                    |                          |     |  |