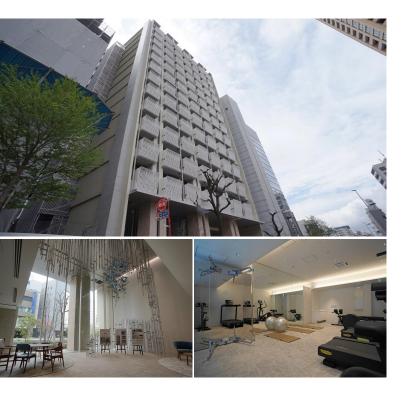

|                  | FOR RENT Property ID No. :155296   |  | HOUSEREP TOKYO INC. Website : www.houserep-tokyo.com |                    |  |                                                                                        |  |
|------------------|------------------------------------|--|------------------------------------------------------|--------------------|--|----------------------------------------------------------------------------------------|--|
| Property<br>Name | LEGASIS NAKAMEGURO                 |  | Unit No.                                             | TYPE               |  |                                                                                        |  |
|                  |                                    |  | 911                                                  | Apt.               |  | Nakameguro Station on Hibiya Line (2 min)<br>Nakameguro Station on Toyoko Line (2 min) |  |
| Address          | -9-3, Kamimeguro, Meguro-Ku, Tokyo |  |                                                      | i tukumeguro sunon |  |                                                                                        |  |
|                  |                                    |  |                                                      |                    |  |                                                                                        |  |

Ren depreciation fee (1 month) / Administration fee: JPY100+tax/mo. / Room cleaning fee: JPY42,000+tax (when moving out)

| Lease Conditions     |                                                                                                                                                                                                                                                 |                          |            |  |  |  |
|----------------------|-------------------------------------------------------------------------------------------------------------------------------------------------------------------------------------------------------------------------------------------------|--------------------------|------------|--|--|--|
| LAYOUT               | 1 BR                                                                                                                                                                                                                                            |                          |            |  |  |  |
| SIZE                 | 31.1 m²/334.75 ft²                                                                                                                                                                                                                              |                          |            |  |  |  |
| RENT                 | JPY 209,000 / month                                                                                                                                                                                                                             |                          |            |  |  |  |
| Management Fee       | JPY10,000/month                                                                                                                                                                                                                                 |                          |            |  |  |  |
| Deposit              | 2 months                                                                                                                                                                                                                                        | Key Money                | 1 month    |  |  |  |
| Lease Term           | Standard lease for 24 months                                                                                                                                                                                                                    |                          |            |  |  |  |
| Available            | Now                                                                                                                                                                                                                                             |                          |            |  |  |  |
| Renewal Fee          | 1 month                                                                                                                                                                                                                                         |                          |            |  |  |  |
| Agent Fee            | 1 month + tax                                                                                                                                                                                                                                   |                          |            |  |  |  |
| Other Info           | Guarantor Company : TBC / Auto lock / Air-Con /<br>Separated Toilet / Balcony / Internet Included /<br>Flooring / Bathroom dryer                                                                                                                |                          |            |  |  |  |
| Building Information |                                                                                                                                                                                                                                                 |                          |            |  |  |  |
| Completion           | Mar, 2024                                                                                                                                                                                                                                       | Earthquake<br>Resistance | New        |  |  |  |
| Structure            | RC, 14 floors at                                                                                                                                                                                                                                | ove and 1 basem          | ent floors |  |  |  |
| Car Parking          | extra charge                                                                                                                                                                                                                                    |                          |            |  |  |  |
| Bicycle Parking      | for 1 space ( Included )                                                                                                                                                                                                                        |                          |            |  |  |  |
| Music<br>Instrument  | -                                                                                                                                                                                                                                               | Pet                      |            |  |  |  |
| Facilities           | Motorcycle Parking (TBC) / Gym (( Included )) /<br>Near Large Parks / Concierge / Janitor / Delivery<br>box / Elevator / Security / Close to Station / 24h<br>Garbage Drop-off / Fitness / Gym / Newly-built (~7<br>y/o) / Newly-built (~1 y/o) |                          |            |  |  |  |