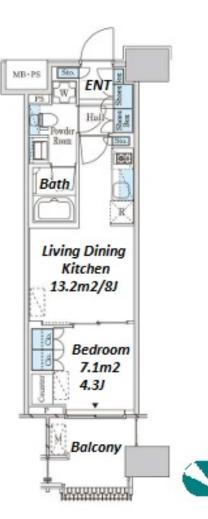

Ren depreciation fee (1 month) / Administration fee: JPY100+tax/mo. / Room cleaning fee: JPY42,000+tax (when moving out)

| Lease Conditions     |                                                                                                                                                                                                                                                 |                          |            |  |  |  |
|----------------------|-------------------------------------------------------------------------------------------------------------------------------------------------------------------------------------------------------------------------------------------------|--------------------------|------------|--|--|--|
| LAYOUT               | 1 BR                                                                                                                                                                                                                                            |                          |            |  |  |  |
| SIZE                 | 31.1 m²/334.75 ft²                                                                                                                                                                                                                              |                          |            |  |  |  |
| RENT                 | JPY 209,000 / month                                                                                                                                                                                                                             |                          |            |  |  |  |
| Management Fee       | JPY10,000/month                                                                                                                                                                                                                                 |                          |            |  |  |  |
| Deposit              | 2 months                                                                                                                                                                                                                                        | Key Money                | 1 month    |  |  |  |
| Lease Term           | Standard lease for 24 months                                                                                                                                                                                                                    |                          |            |  |  |  |
| Available            | Now                                                                                                                                                                                                                                             |                          |            |  |  |  |
| Renewal Fee          | 1 month                                                                                                                                                                                                                                         |                          |            |  |  |  |
| Agent Fee            | 1 month + tax                                                                                                                                                                                                                                   |                          |            |  |  |  |
| Other Info           | Guarantor Company : TBC / Auto lock / Air-Con /<br>Separated Toilet / Balcony / Internet Included /<br>Flooring / Bathroom dryer                                                                                                                |                          |            |  |  |  |
| Building Information |                                                                                                                                                                                                                                                 |                          |            |  |  |  |
| Completion           | Mar, 2024                                                                                                                                                                                                                                       | Earthquake<br>Resistance | New        |  |  |  |
| Structure            | RC, 14 floors at                                                                                                                                                                                                                                | ove and 1 basem          | ent floors |  |  |  |
| Car Parking          | extra charge                                                                                                                                                                                                                                    |                          |            |  |  |  |
| Bicycle Parking      | for 1 space ( Included )                                                                                                                                                                                                                        |                          |            |  |  |  |
| Music<br>Instrument  | -                                                                                                                                                                                                                                               | Pet                      |            |  |  |  |
| Facilities           | Motorcycle Parking (TBC) / Gym (( Included )) /<br>Near Large Parks / Concierge / Janitor / Delivery<br>box / Elevator / Security / Close to Station / 24h<br>Garbage Drop-off / Fitness / Gym / Newly-built (~7<br>y/o) / Newly-built (~1 y/o) |                          |            |  |  |  |