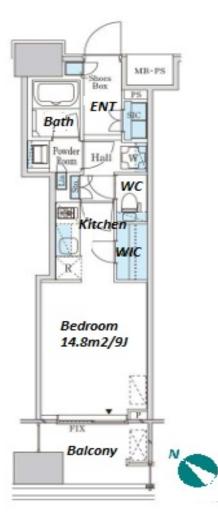

\*The actual Layout & Size may differ slightly from this floor plans & pictures.

Transaction Type : Intermediate Agent Fee : 1 month + tax

Website : www.houserep-tokyo.com

| Lease Conditions     |                                                                                                                                                            |                          |         |  |  |  |  |
|----------------------|------------------------------------------------------------------------------------------------------------------------------------------------------------|--------------------------|---------|--|--|--|--|
| LAYOUT               | Studio                                                                                                                                                     |                          |         |  |  |  |  |
| SIZE                 | 28.16 m <sup>2</sup> /303.11 ft <sup>2</sup>                                                                                                               |                          |         |  |  |  |  |
| RENT                 | JPY 180,000 / month                                                                                                                                        |                          |         |  |  |  |  |
| Management Fee       | JPY10,000/month                                                                                                                                            |                          |         |  |  |  |  |
| Deposit              | 2 months                                                                                                                                                   | Key Money                | 1 month |  |  |  |  |
| Lease Term           | Standard lease for 24 months                                                                                                                               |                          |         |  |  |  |  |
| Available            | Now                                                                                                                                                        |                          |         |  |  |  |  |
| Renewal Fee          | 1 month                                                                                                                                                    |                          |         |  |  |  |  |
| Agent Fee            | 1 month + tax                                                                                                                                              |                          |         |  |  |  |  |
| Other Info           | Guarantor Company : TBC / Auto lock / Air-Con /<br>Separated Toilet / Balcony / Internet Included /<br>Flooring / Bathroom dryer / WIC                     |                          |         |  |  |  |  |
| Building Information |                                                                                                                                                            |                          |         |  |  |  |  |
| Completion           | Mar, 2024                                                                                                                                                  | Earthquake<br>Resistance | New     |  |  |  |  |
| Structure            | RC, 14 floors above and 1 basement floors                                                                                                                  |                          |         |  |  |  |  |
| Car Parking          | extra charge                                                                                                                                               |                          |         |  |  |  |  |
| Bicycle Parking      | for 1 space (Included)                                                                                                                                     |                          |         |  |  |  |  |
| Music<br>Instrument  | -                                                                                                                                                          | Pet                      |         |  |  |  |  |
| Facilities           | Motorcycle Parking (TBC) / Gym (( Included )) /<br>Near Large Parks / Concierge / Janitor / Delivery<br>box / Elevator / Security / Close to Station / 24h |                          |         |  |  |  |  |