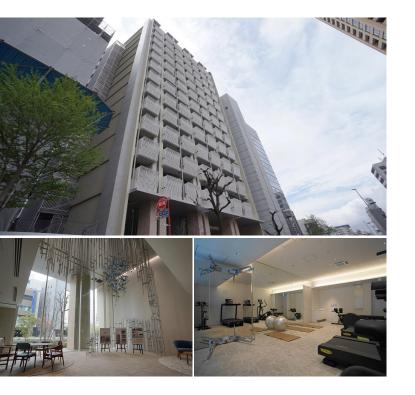

|                  | FOR RENTProperty ID No. :155290 |               |          | HOUSEREP TOKYO INC. Website : www.houserep-tokyo.com |  |                                                                                        |  |  |
|------------------|---------------------------------|---------------|----------|------------------------------------------------------|--|----------------------------------------------------------------------------------------|--|--|
| Property<br>Name | LEGASIS NAKAMEGURO              |               | Unit No. | ТҮРЕ                                                 |  |                                                                                        |  |  |
|                  |                                 |               | 402      | Apt.                                                 |  | Nakameguro Station on Hibiya Line (2 min)<br>Nakameguro Station on Toyoko Line (2 min) |  |  |
| Address          | 2-9-3, Kamimeguro, Megu         | iro-Ku, Tokyo |          |                                                      |  |                                                                                        |  |  |

\*The actual Layout & Size may differ slightly from this floor plans & pictures.

Transaction Type : Intermediate Agent Fee : 1 month + tax

Website : www.houserep-tokyo.com

| Lease Conditions     |                                                                                                                                                            |                          |         |  |  |  |  |
|----------------------|------------------------------------------------------------------------------------------------------------------------------------------------------------|--------------------------|---------|--|--|--|--|
| LAYOUT               | Studio                                                                                                                                                     |                          |         |  |  |  |  |
| SIZE                 | 28.16 m <sup>2</sup> /303.11 ft <sup>2</sup>                                                                                                               |                          |         |  |  |  |  |
| RENT                 | JPY 180,000 / month                                                                                                                                        |                          |         |  |  |  |  |
| Management Fee       | JPY10,000/month                                                                                                                                            |                          |         |  |  |  |  |
| Deposit              | 2 months                                                                                                                                                   | Key Money                | 1 month |  |  |  |  |
| Lease Term           | Standard lease for 24 months                                                                                                                               |                          |         |  |  |  |  |
| Available            | Now                                                                                                                                                        |                          |         |  |  |  |  |
| Renewal Fee          | 1 month                                                                                                                                                    |                          |         |  |  |  |  |
| Agent Fee            | 1 month + tax                                                                                                                                              |                          |         |  |  |  |  |
| Other Info           | Guarantor Company : TBC / Auto lock / Air-Con /<br>Separated Toilet / Balcony / Internet Included /<br>Flooring / Bathroom dryer / WIC                     |                          |         |  |  |  |  |
| Building Information |                                                                                                                                                            |                          |         |  |  |  |  |
| Completion           | Mar, 2024                                                                                                                                                  | Earthquake<br>Resistance | New     |  |  |  |  |
| Structure            | RC, 14 floors above and 1 basement floors                                                                                                                  |                          |         |  |  |  |  |
| Car Parking          | extra charge                                                                                                                                               |                          |         |  |  |  |  |
| Bicycle Parking      | for 1 space (Included)                                                                                                                                     |                          |         |  |  |  |  |
| Music<br>Instrument  | -                                                                                                                                                          | Pet                      |         |  |  |  |  |
| Facilities           | Motorcycle Parking (TBC) / Gym (( Included )) /<br>Near Large Parks / Concierge / Janitor / Delivery<br>box / Elevator / Security / Close to Station / 24h |                          |         |  |  |  |  |

box / Elevator / Security / Close to Station / 24h Garbage Drop-off / Fitness / Gym / Newly-built (~7 y/o) / Newly-built (~1 y/o)

Remarks

Renters Insuarance : Required / Pet:additional deposit (1 month) + depreciation fee (1 month) / Administration fee: JPY100+tax/mo. / Room cleaning fee: JPY42,000+tax (when moving out)