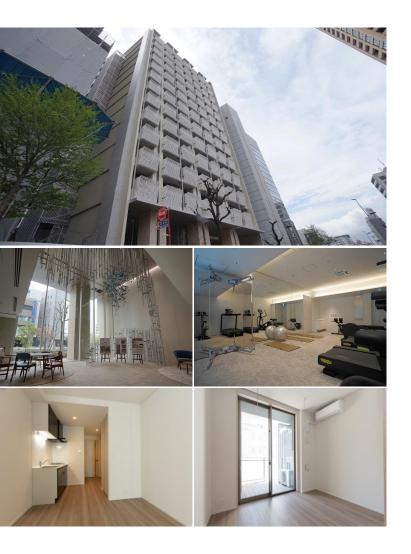

|                  | FOR RENT                | Property ID No. :155267 |          |      |  | HOUSEREP TOKYO INC. Website : www.houserep-tokyo.com                                   |                                    |  |
|------------------|-------------------------|-------------------------|----------|------|--|----------------------------------------------------------------------------------------|------------------------------------|--|
| Property<br>Name | LEGASIS NAKAMEGURO      |                         | Unit No. | ТҮРЕ |  |                                                                                        |                                    |  |
|                  |                         |                         | 1005     | Apt. |  | Nakameguro Station on Hibiya Line (2 min)<br>Nakameguro Station on Toyoko Line (2 min) |                                    |  |
| Address          | 2-9-3, Kamimeguro, Megu | ro-Ku, Tokyo            |          |      |  | Tukumeguro Station                                                                     | 10 Station on 10 yOKO Line (2 min) |  |
|                  |                         |                         |          |      |  |                                                                                        | Lease Conditions                   |  |

Transaction Type : Intermediate Agent Fee : 1 month + tax

Website : www.houserep-tokyo.com

| Lease Conditions     |                                                                                                                                                                                                                                                 |                          |         |  |  |  |  |
|----------------------|-------------------------------------------------------------------------------------------------------------------------------------------------------------------------------------------------------------------------------------------------|--------------------------|---------|--|--|--|--|
| LAYOUT               | 1 BR                                                                                                                                                                                                                                            |                          |         |  |  |  |  |
| SIZE                 | 31.41 m <sup>2</sup> /338.09 ft <sup>2</sup>                                                                                                                                                                                                    |                          |         |  |  |  |  |
| RENT                 | JPY 222,000 / month                                                                                                                                                                                                                             |                          |         |  |  |  |  |
| Management Fee       | JPY10,000/month                                                                                                                                                                                                                                 |                          |         |  |  |  |  |
| Deposit              | 2 months                                                                                                                                                                                                                                        | Key Money                | 1 month |  |  |  |  |
| Lease Term           | Standard lease for 24 months                                                                                                                                                                                                                    |                          |         |  |  |  |  |
| Available            | Now                                                                                                                                                                                                                                             |                          |         |  |  |  |  |
| Renewal Fee          | 1 month                                                                                                                                                                                                                                         |                          |         |  |  |  |  |
| Agent Fee            | 1 month + tax                                                                                                                                                                                                                                   |                          |         |  |  |  |  |
| Other Info           | Guarantor Company : TBC / Auto lock / Air-Con /<br>Separated Toilet / Balcony / Internet Included /<br>Flooring / Bathroom dryer                                                                                                                |                          |         |  |  |  |  |
| Building Information |                                                                                                                                                                                                                                                 |                          |         |  |  |  |  |
| Completion           | Mar, 2024                                                                                                                                                                                                                                       | Earthquake<br>Resistance | New     |  |  |  |  |
| Structure            | RC, 14 floors above and 1 basement floors                                                                                                                                                                                                       |                          |         |  |  |  |  |
| Car Parking          | extra charge                                                                                                                                                                                                                                    |                          |         |  |  |  |  |
| Bicycle Parking      | for 1 space (Included)                                                                                                                                                                                                                          |                          |         |  |  |  |  |
| Music<br>Instrument  | -                                                                                                                                                                                                                                               | Pet                      |         |  |  |  |  |
| Facilities           | Motorcycle Parking (TBC) / Gym (( Included )) /<br>Near Large Parks / Concierge / Janitor / Delivery<br>box / Elevator / Security / Close to Station / 24h<br>Garbage Drop-off / Fitness / Gym / Newly-built (~7<br>y/o) / Newly-built (~1 y/o) |                          |         |  |  |  |  |