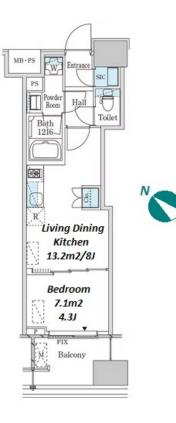

Transaction Type : Intermediate Agent Fee : 1 month + tax

Website : www.houserep-tokyo.com

| Lease Conditions     |                                                                                                                                                                                                                                                 |                          |         |  |  |  |  |
|----------------------|-------------------------------------------------------------------------------------------------------------------------------------------------------------------------------------------------------------------------------------------------|--------------------------|---------|--|--|--|--|
| LAYOUT               | 1 BR                                                                                                                                                                                                                                            |                          |         |  |  |  |  |
| SIZE                 | 31.41 m <sup>2</sup> /338.09 ft <sup>2</sup>                                                                                                                                                                                                    |                          |         |  |  |  |  |
| RENT                 | JPY 222,000 / month                                                                                                                                                                                                                             |                          |         |  |  |  |  |
| Management Fee       | JPY10,000/month                                                                                                                                                                                                                                 |                          |         |  |  |  |  |
| Deposit              | 2 months                                                                                                                                                                                                                                        | Key Money                | 1 month |  |  |  |  |
| Lease Term           | Standard lease for 24 months                                                                                                                                                                                                                    |                          |         |  |  |  |  |
| Available            | Now                                                                                                                                                                                                                                             |                          |         |  |  |  |  |
| Renewal Fee          | 1 month                                                                                                                                                                                                                                         |                          |         |  |  |  |  |
| Agent Fee            | 1 month + tax                                                                                                                                                                                                                                   |                          |         |  |  |  |  |
| Other Info           | Guarantor Company : TBC / Auto lock / Air-Con /<br>Separated Toilet / Balcony / Internet Included /<br>Flooring / Bathroom dryer                                                                                                                |                          |         |  |  |  |  |
| Building Information |                                                                                                                                                                                                                                                 |                          |         |  |  |  |  |
| Completion           | Mar, 2024                                                                                                                                                                                                                                       | Earthquake<br>Resistance | New     |  |  |  |  |
| Structure            | RC, 14 floors above and 1 basement floors                                                                                                                                                                                                       |                          |         |  |  |  |  |
| Car Parking          | extra charge                                                                                                                                                                                                                                    |                          |         |  |  |  |  |
| Bicycle Parking      | for 1 space (Included)                                                                                                                                                                                                                          |                          |         |  |  |  |  |
| Music<br>Instrument  | -                                                                                                                                                                                                                                               | Pet                      |         |  |  |  |  |
| Facilities           | Motorcycle Parking (TBC) / Gym (( Included )) /<br>Near Large Parks / Concierge / Janitor / Delivery<br>box / Elevator / Security / Close to Station / 24h<br>Garbage Drop-off / Fitness / Gym / Newly-built (~7<br>y/o) / Newly-built (~1 y/o) |                          |         |  |  |  |  |