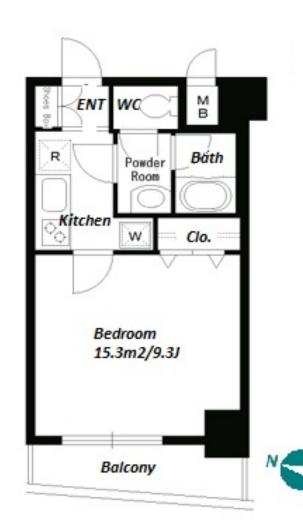

Website: www.houserep-tokyo.com

| Lease Conditions      |                                                                                                                                                                                                                                |                          |         |
|-----------------------|--------------------------------------------------------------------------------------------------------------------------------------------------------------------------------------------------------------------------------|--------------------------|---------|
| LAYOUT                | Studio                                                                                                                                                                                                                         |                          |         |
| SIZE                  | 29.1 m <sup>2</sup> /313.22 ft <sup>2</sup>                                                                                                                                                                                    |                          |         |
| RENT                  | JPY 102,000 / month                                                                                                                                                                                                            |                          |         |
| <b>Management Fee</b> | JPY8,000/month                                                                                                                                                                                                                 |                          |         |
| Deposit               | 2 months                                                                                                                                                                                                                       | <b>Key Money</b>         | 1 month |
| Lease Term            | Standard lease for 24 months                                                                                                                                                                                                   |                          |         |
| Available             | End, Jul, 2024                                                                                                                                                                                                                 |                          |         |
| Renewal Fee           | 1 month                                                                                                                                                                                                                        |                          |         |
| Agent Fee             | 1 month + tax                                                                                                                                                                                                                  |                          |         |
| Other Info            | Key Replacement Fee : JPY15,000 Tax not included / Guarantor Company : TBC / Auto lock / Air-Con / Separated Toilet / Balcony / Penalty Fee for Early Cancellation / Musical Instrument Negotiable / Flooring / Bathroom dryer |                          |         |
| Building Information  |                                                                                                                                                                                                                                |                          |         |
| Completion            | Mar, 2006                                                                                                                                                                                                                      | Earthquake<br>Resistance | New     |
| Structure             | RC, 10 floors above                                                                                                                                                                                                            |                          |         |
| Car Parking           | N/A                                                                                                                                                                                                                            |                          |         |
| Bicycle Parking       | for 1 space ( Included )                                                                                                                                                                                                       |                          |         |
| Music<br>Instrument   | Negotiable                                                                                                                                                                                                                     | Pet                      | Allowed |
| Facilities            | Motorcycle Parking (JPY3,000 + tax / month) / Delivery box / Elevator                                                                                                                                                          |                          |         |