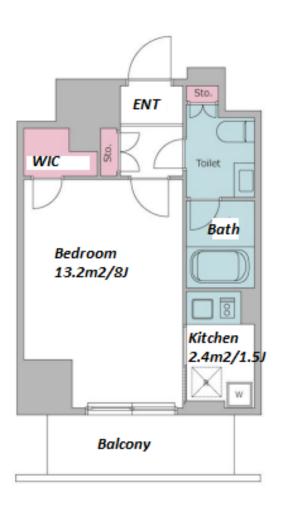

Transaction Type : Intermediate Agent Fee : 1 month + tax

Website : www.houserep-tokyo.com

| Lease Conditions              |                                                                                                                                                                                              |                            |     |  |  |  |  |  |
|-------------------------------|----------------------------------------------------------------------------------------------------------------------------------------------------------------------------------------------|----------------------------|-----|--|--|--|--|--|
| LAYOUT                        | 1 BR                                                                                                                                                                                         |                            |     |  |  |  |  |  |
| SIZE                          | 25.27 m <sup>2</sup> /272 ft <sup>2</sup>                                                                                                                                                    |                            |     |  |  |  |  |  |
| RENT                          | JPY 133,000 / month                                                                                                                                                                          |                            |     |  |  |  |  |  |
| Management Fee                | JPY10,000/month                                                                                                                                                                              |                            |     |  |  |  |  |  |
| Deposit                       | 2 months                                                                                                                                                                                     | 2 months Key Money 1 month |     |  |  |  |  |  |
| Lease Term                    | Standard lease for 24 months                                                                                                                                                                 |                            |     |  |  |  |  |  |
| Available                     | Now                                                                                                                                                                                          |                            |     |  |  |  |  |  |
| <b>Renewal Fee</b>            | 1 month                                                                                                                                                                                      |                            |     |  |  |  |  |  |
| Agent Fee                     | 1 month + tax                                                                                                                                                                                |                            |     |  |  |  |  |  |
| Other Info                    | Key Replacement Fee : JPY25,000 Tax not<br>included / Guarantor Company : TBC / Auto lock /<br>Air-Con / Separated Toilet / Balcony / Internet<br>Included / Flooring / Bathroom dryer / WIC |                            |     |  |  |  |  |  |
| Building Information          |                                                                                                                                                                                              |                            |     |  |  |  |  |  |
| Completion                    | Jan, 2018                                                                                                                                                                                    | Earthquake<br>Resistance   | New |  |  |  |  |  |
| Structure                     | RC, 15 floors above                                                                                                                                                                          |                            |     |  |  |  |  |  |
| Car Parking                   | -                                                                                                                                                                                            |                            |     |  |  |  |  |  |
| Bicycle Parking               | -                                                                                                                                                                                            |                            |     |  |  |  |  |  |
| Music<br>Instrument           | -                                                                                                                                                                                            | Pet                        | N/A |  |  |  |  |  |
| Facilities                    | Delivery box / Elevator / Close to Station / 24h<br>Garbage Drop-off / Newly-built (~7 y/o)                                                                                                  |                            |     |  |  |  |  |  |
| Remarks                       |                                                                                                                                                                                              |                            |     |  |  |  |  |  |
| Renters Insuarance : Required |                                                                                                                                                                                              |                            |     |  |  |  |  |  |