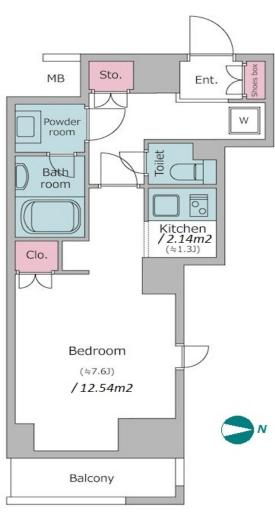

 $\label{eq:Transaction} Type: Intermediate \\ Agent Fee: 1 month + tax$ 

Website: www.houserep-tokyo.com

| Lease Conditions      |                                                                                                                                               |
|-----------------------|-----------------------------------------------------------------------------------------------------------------------------------------------|
| LAYOUT                | Studio                                                                                                                                        |
| SIZE                  | 28.69 m <sup>2</sup> /308.81 ft <sup>2</sup>                                                                                                  |
| RENT                  | JPY 130,000 / month                                                                                                                           |
| <b>Management Fee</b> | JPY10,000/month                                                                                                                               |
| Deposit               | 2 months Key Money -                                                                                                                          |
| Lease Term            | Standard lease for 24 months                                                                                                                  |
| Available             | Now                                                                                                                                           |
| Renewal Fee           | 1 month                                                                                                                                       |
| Agent Fee             | 1 month + tax                                                                                                                                 |
| Other Info            | Key Replacement Fee : JPY18,000 Tax not included / Auto lock / Air-Con / Separated Toilet / Balcony / Flooring / Bathroom dryer / Corner Unit |
| Building Information  |                                                                                                                                               |
| Completion            | Mar, 2004 Earthquake Resistance New                                                                                                           |
| Structure             | SRC, 13 floors above                                                                                                                          |
| Car Parking           | -                                                                                                                                             |
| Bicycle Parking       | ( Included )                                                                                                                                  |
| Music<br>Instrument   | - Pet -                                                                                                                                       |
| Facilities            | Within 20 min to Tokyo station by car / Delivery<br>box / Elevator / Close to Station / 24h Garbage<br>Drop-off                               |